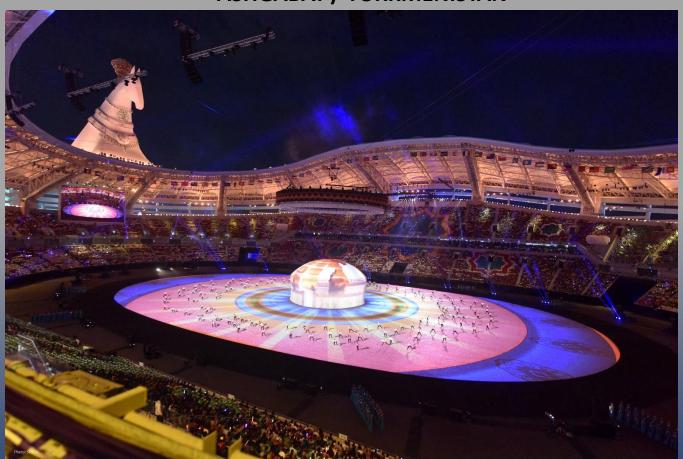

#### **ASHGABAT OLYMPIC STADIUM 45.000 SEATS**

**ASHGABAT / TURKMENISTAN** 

**Customer: Polimeks Construction** 

Turkey

Remarks:

Fabrication and erection of the steel roof and facade of the 45.000 seat Olympic stadium in Ashgabat (11.000 tons)

#### **ASHGABAT OLYMPIC STADIUM 45.000 SEATS**

#### **ASHGABAT / TURKMENISTAN**

**Customer: Polimeks Construction** 

Turkey

Remarks:

Fabrication and erection of the steel roof and facade of the 45.000 seat Olympic stadium in Ashgabat (11.000 tons)

# ASHGABAT OLYMPIC STADIUM 45.000 SEATS ASHGABAT / TURKMENISTAN