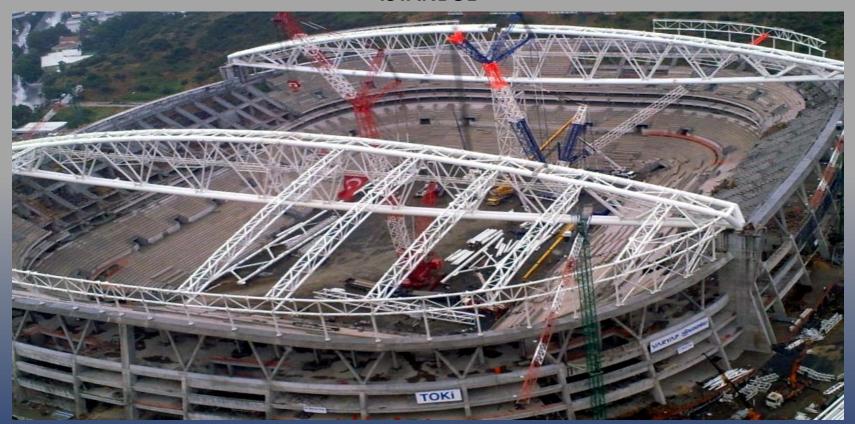

## GALATASARAY SEYRANTEPE 52.000 SEAT STADIUM ROOF STEEL CONSTRUCTION iSTANBUL

**Customer: Varyap-Uzunlar JV** 

Turkey

Remarks:

Design, fabrication and erection of roof steel structure of Seyrantepe Stadium. (6.000 tons)

Date of completion: 2010

## GALATASARAY SEYRANTEPE 52.000 SEAT STADIUM ROOF STEEL CONSTRUCTION iSTANBUL