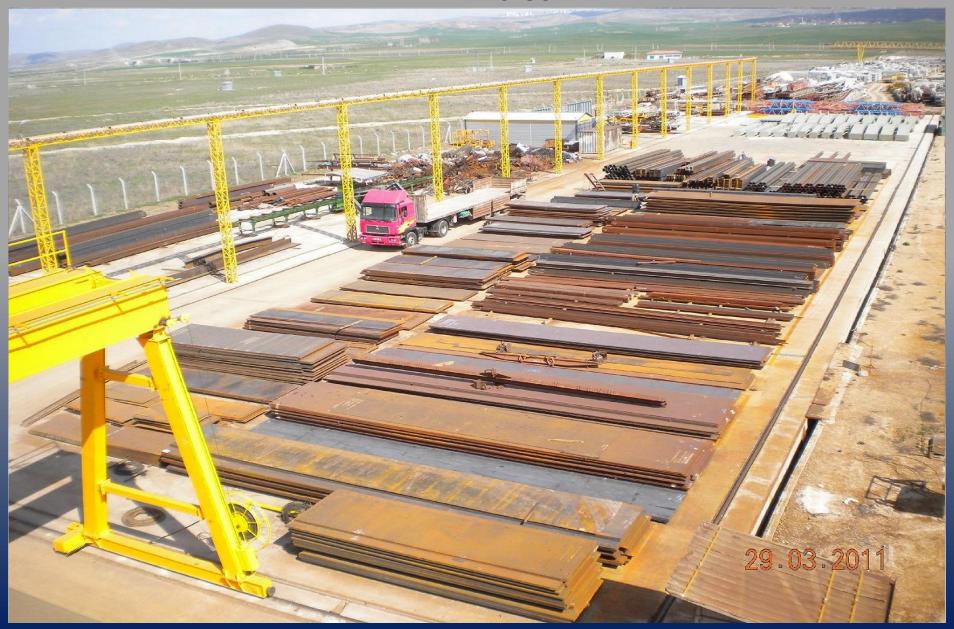

# TEMSAN FACTORY GENERAL VIEW

Total facility area (TURKEY)

Closed area (factory and offices)

Open manufacturing / storage area

: 100,000 sqm

: 40,000 sqm

: 60,000 sqm

**RAW MATERIAL STOCKYARD** 