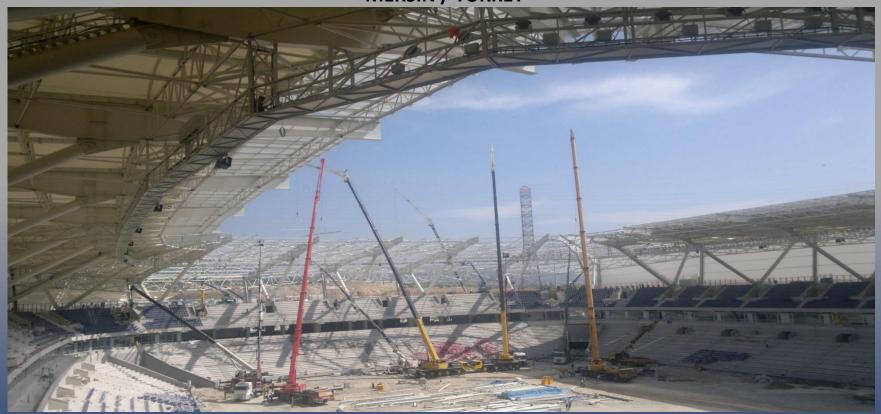

#### 2013 MEDITERRANEAN GAMES 25.000 SEAT STADIUM

#### **ROOF STEEL STRUCTURE & MEMBRANE**

**MERSIN / TURKEY** 

**Customer: Limak Construction** 

**Turkey** 

Remarks:

Fabrication and erection of 3500 tons steel and membrane for facade and roof of the 25.000 seat stadium for the Mediterranean games.

**Date of Completion: 2013** 

# 2013 MEDITERRANEAN GAMES 25.000 SEAT STADIUM ROOF STEEL STRUCTURE & MEMBRANE MERSIN / TURKEY