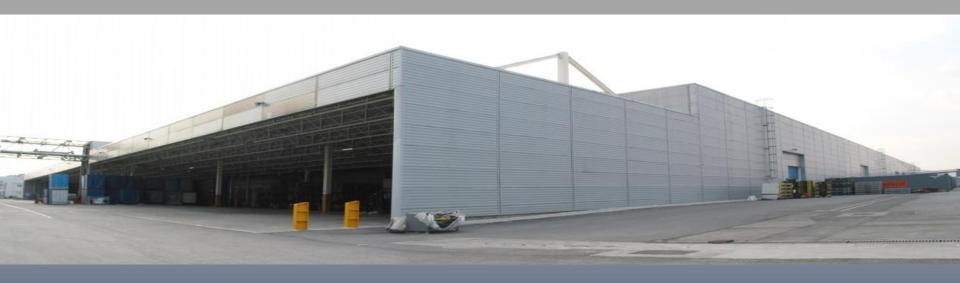

# TEMSAN FACTORY GENERAL VIEW

Total facility area (TURKEY)

Closed area (factory and offices)

Open manufacturing / storage area

: 100,000 sqm

: 40,000 sqm

: 60,000 sqm

**RAW MATERIAL STOCKYARD** 