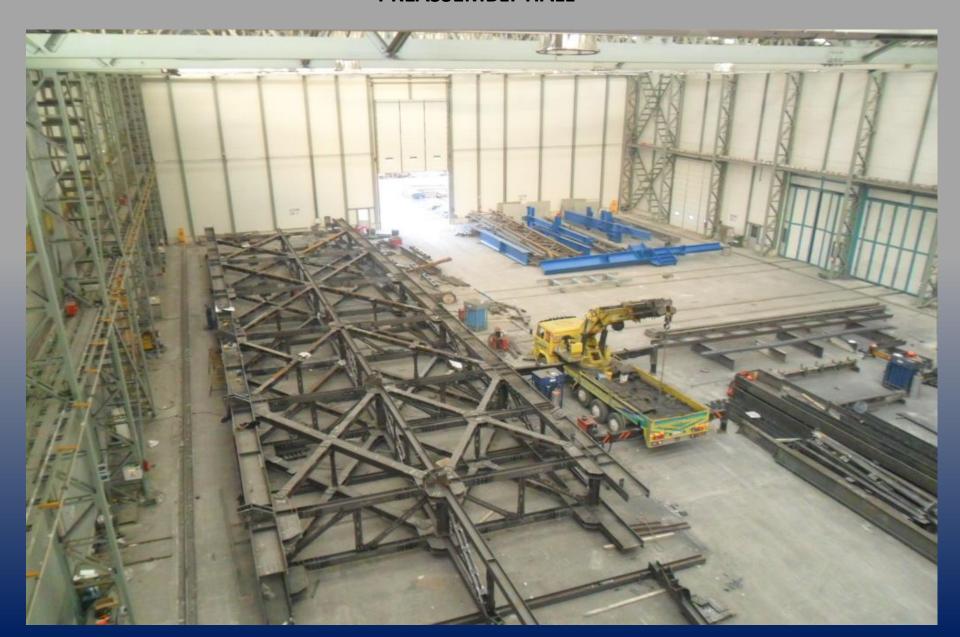

| 30                    | 425              |
|                         |       |                  |                     |                       |                  |
|                         |       |                  |                     |                       |                  |
| TOTAL                   | 556   | 18               | 37                  | 52                    | 449              |

# TEMSAN FACTORY GENERAL VIEW



Total facility area (TURKEY)

Closed area (factory and offices)

Open manufacturing / storage area

: 100,000 sqm

: 40,000 sqm

: 60,000 sqm

**RAW MATERIAL STOCKYARD** 



**FINAL PACKING & LOADING AREA** 



#### **CUTTING HALL**



**MANUFACTURING HALL** 



#### **MANUFACTURING HALL**



#### **MANUFACTURING HALL**



**PREASSEMBLY HALL** 



#### **PAINTING HALL**



#### **SHOT BLASTING & PAINTING CABINS**



#### SHOTBLASTING-PAINTING-DRYING LINE



#### **ROLLING MACHINE**



**CNC FLAME CUTTING MACHINE** 



#### **COLUMN & BOOM WELDING AND MANIPULATOR**





SELECTED
REFERENCES
(STADIUMS)

#### **SUMMA AMAHORO RWANDA STADIUM PROJECT**



Customer: SUMMA Turkey

Remarks:

Fabrication, shipment and erection of the Amahoro stadium steel structure works. (3.217 tons)

Date of completion: 2024

#### **SUMMA AMAHORO RWANDA STADIUM PROJECT**





## BAKU 25.000 SEAT STADIUM GRANDSTANDS AND FACADE STEEL CONSTRUCTION & CLADDING



Customer: ALPINE bau Germany

Remarks:

Detailed design, fabrication and erection of roof steel grandstands and facade structure, procurement and installation of facade and roof cladding, doors and win