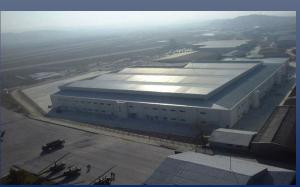

# TEMSAN FACTORY GENERAL VIEW

Total facility area (TURKEY)

Closed area (factory and offices)

Open manufacturing / storage area

: 100,000 sqm

: 40,000 sqm

: 60,000 sqm

**RAW MATERIAL STOCKYARD** 