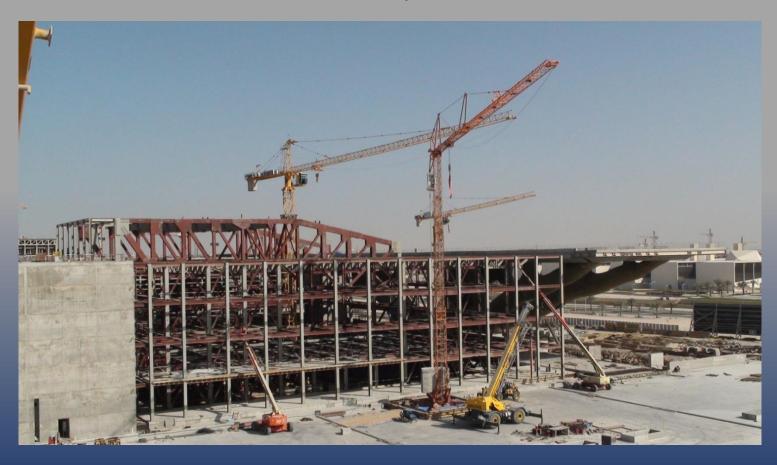

# TEMSAN FACTORY GENERAL VIEW

Total facility area (TURKEY)

Closed area (factory and offices)

Open manufacturing / storage area

: 100,000 sqm

: 40,000 sqm

: 60,000 sqm

**RAW MATERIAL STOCKYARD** 

#### **CUTTING HALL**

**MANUFACTURING HALL** 

#### **MANUFACTURING HALL**

#### **MANUFACTURING HALL**

**PREASSEMBLY HALL** 