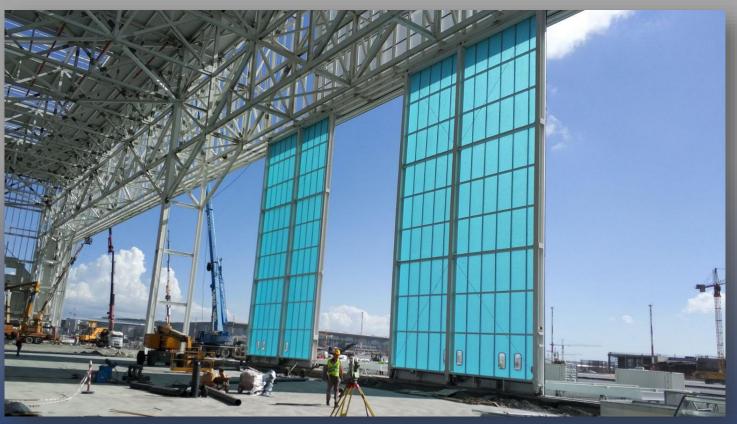

#### TAV-SERA ANTALYA INTERNATIONAL AIRPORT PROJECT

#### **TURKEY**

**Customer: TAV-SERA** 

Antalya Turkey

Remarks:

Fabrication, shipment and erection of the International Terminal Building steel structure works. (3.610 tons) Date of completion: 2024