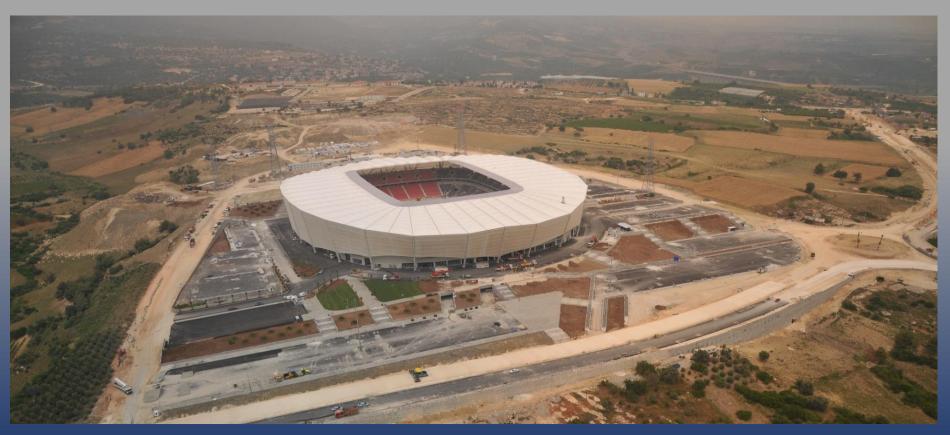

#### 2013 MEDITERRANEAN GAMES 25.000 SEAT STADIUM

#### **ROOF STEEL STRUCTURE & MEMBRANE**

**MERSIN / TURKEY** 

**Customer: Limak Construction** 

**Turkey** 

Remarks:

Fabrication and erection of 3500 tons steel and membrane for facade and roof of the 25.000 seat stadium for the Mediterranean games.

**Date of Completion: 2013** 

# 2013 MEDITERRANEAN GAMES 25.000 SEAT STADIUM ROOF STEEL STRUCTURE & MEMBRANE MERSIN / TURKEY