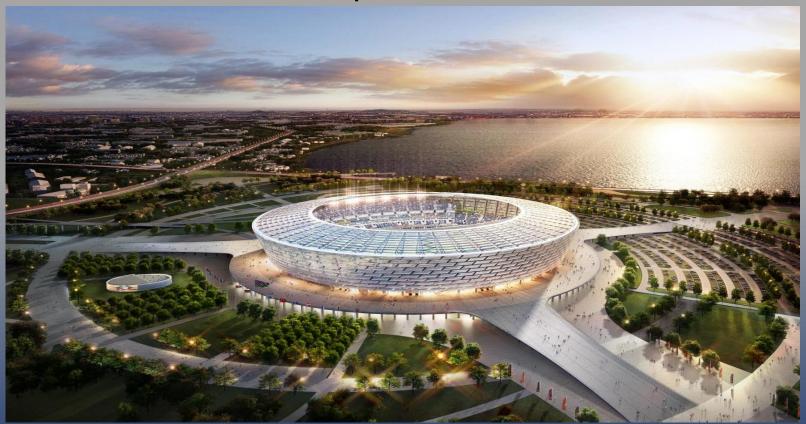

# OLYMPIC 68.000 SEAT STADIUM ETFE ROOF AND FACADE STEEL STRUCTURE BAKU / AZERBAIJAN

**Customer: VECTOR FOILTEC** 

Germany

Remarks:

Fabrication of Roof and facade frames for ETFE cladding Steel structure of the Olympic stadium. (1.300 tons)

# OLYMPIC 68.000 SEAT STADIUM ETFE ROOF AND FACADE STEEL STRUCTURE BAKU / AZERBAIJAN