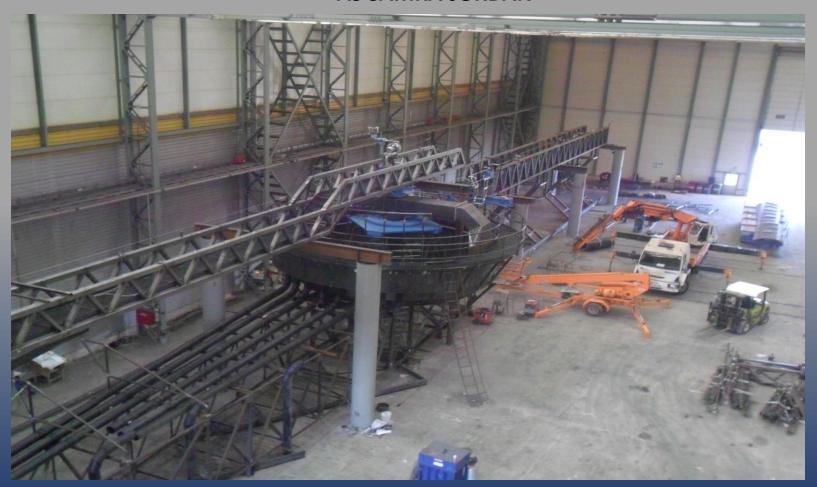

### FERRIS WHEEL TURKMENISTAN

Customer: POLIMEKS
Turkey

Remarks:

Design, fabrication and erection of 65 m diameter, 115 m height ferris wheel- 2.000 tons.