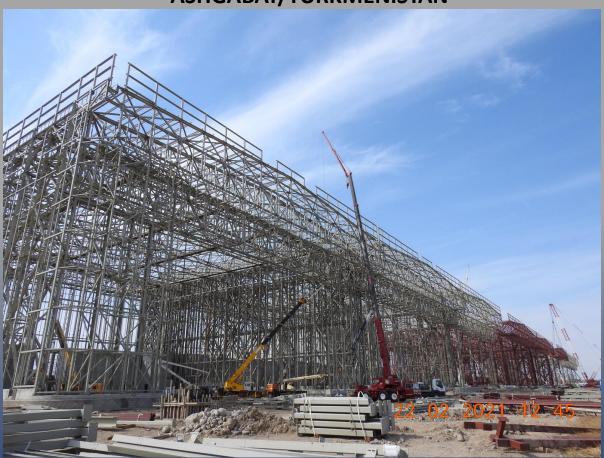

#### AIRCRAFT MAINTENANCE HANGARS PROJECT

**ASHGABAT/TURKMENISTAN** 

**Customer: USSAT** 

**TURKMENISTAN** 

Remarks:

Fabrication of 3 pieces of having 100m. span - 32m. height and 6 pieces of 65m. span - 26m. height hangar steel structure works in Ashgabat International Airport . (18.000 tons)