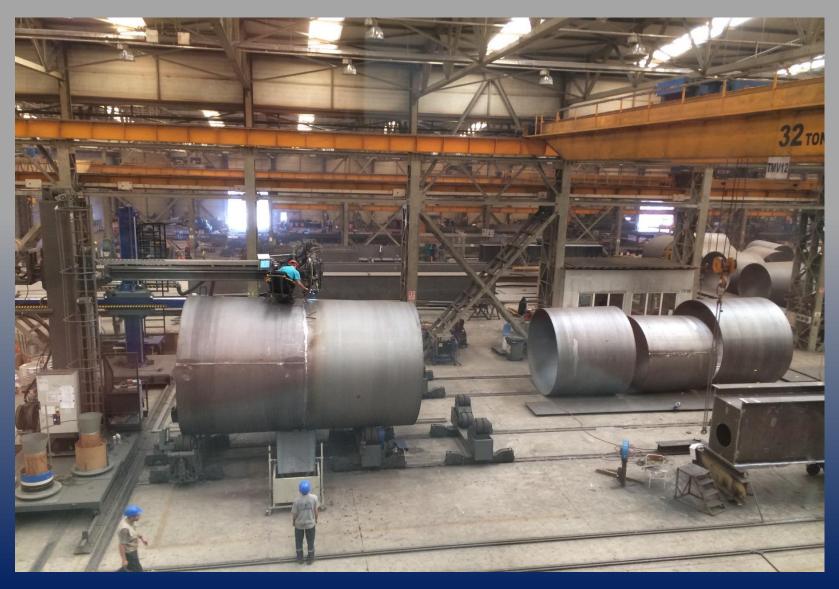

# TEMSAN FACTORY GENERAL VIEW

Total facility area (TURKEY)

Closed area (factory and offices)

Open manufacturing / storage area

: 100,000 sqm

: 40,000 sqm

: 60,000 sqm

**RAW MATERIAL STOCKYARD** 