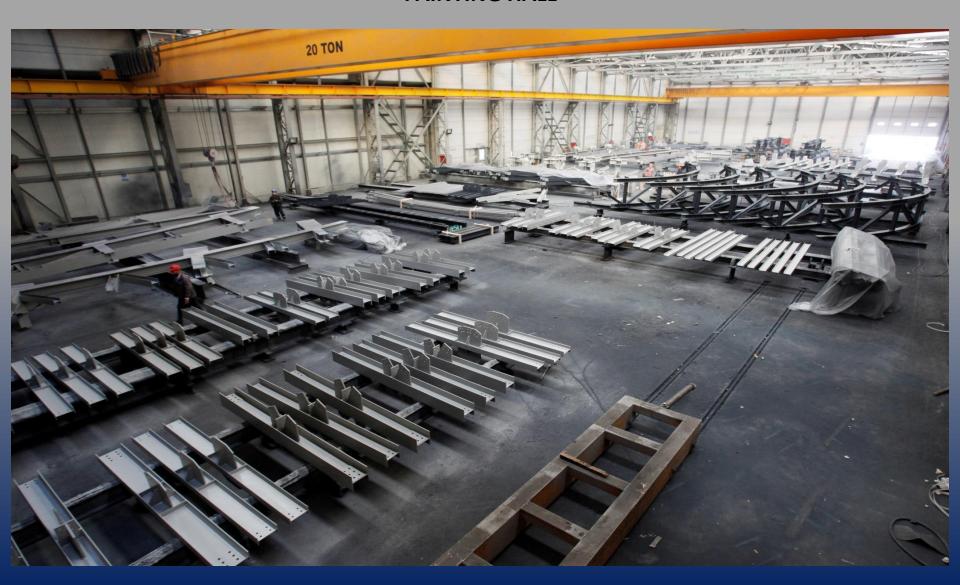

# TEMSAN FACTORY GENERAL VIEW

Total facility area (TURKEY)

Closed area (factory and offices)

Open manufacturing / storage area

: 100,000 sqm

: 40,000 sqm

: 60,000 sqm

**RAW MATERIAL STOCKYARD** 

#### **CUTTING HALL**

**MANUFACTURING HALL** 

#### **MANUFACTURING HALL**

#### **MANUFACTURING HALL**

**PREASSEMBLY HALL** 