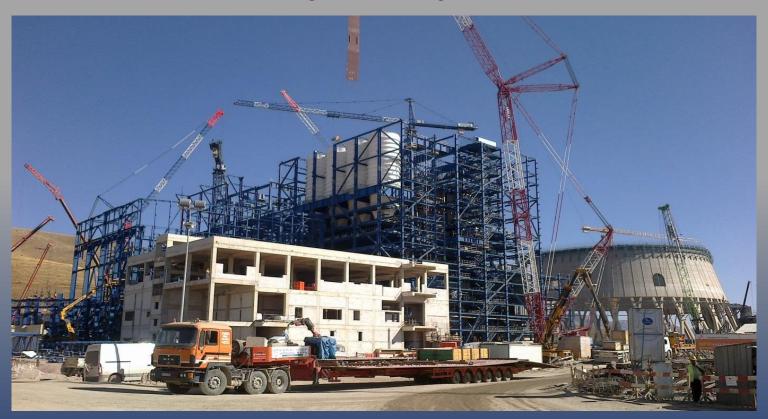

# TEMSAN FACTORY GENERAL VIEW

Total facility area (TURKEY)

Closed area (factory and offices)

Open manufacturing / storage area

: 100,000 sqm

: 40,000 sqm

: 60,000 sqm

**RAW MATERIAL STOCKYARD** 