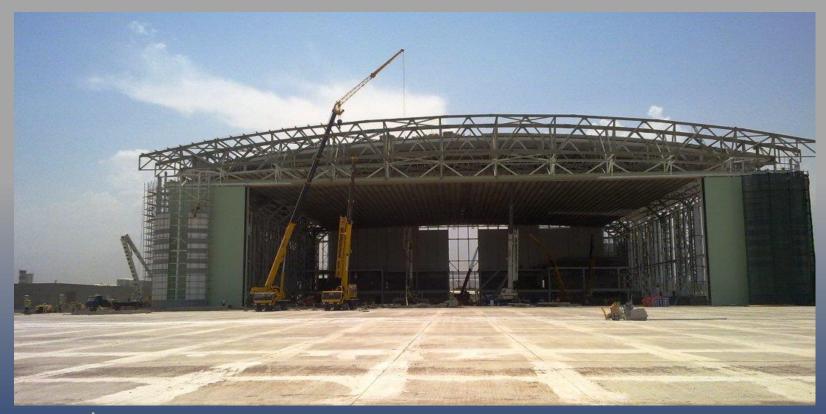

#### AIRCRAFT MAINTENANCE HANGARS PROJECT

**ASHGABAT/TURKMENISTAN** 

**Customer: USSAT** 

**TURKMENISTAN** 

Remarks:

Fabrication of 3 pieces of having 100m. span - 32m. height and 6 pieces of 65m. span - 26m. height hangar steel structure works in Ashgabat International Airport . (18.000 tons)