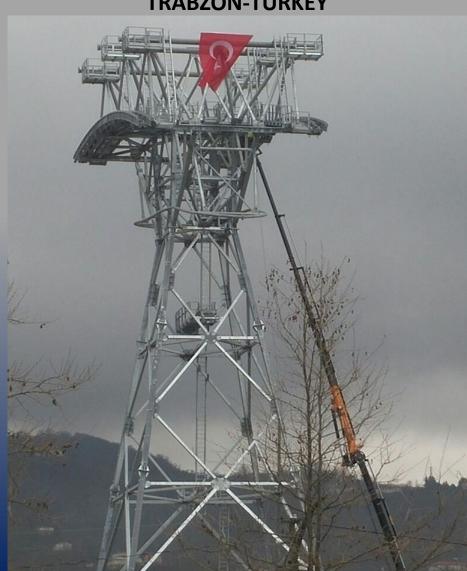

#### LATTICE TOWERS FOR TRABZON ROPEWAY PROJECT

#### **TRABZON-TURKEY**

**Customer: Leitner** Italy

Remarks:

**Fabrication and erection of** structural steel ropeway towers in **Trabzon - Turkey.** (600 tons) **Date of completion: 2017** 