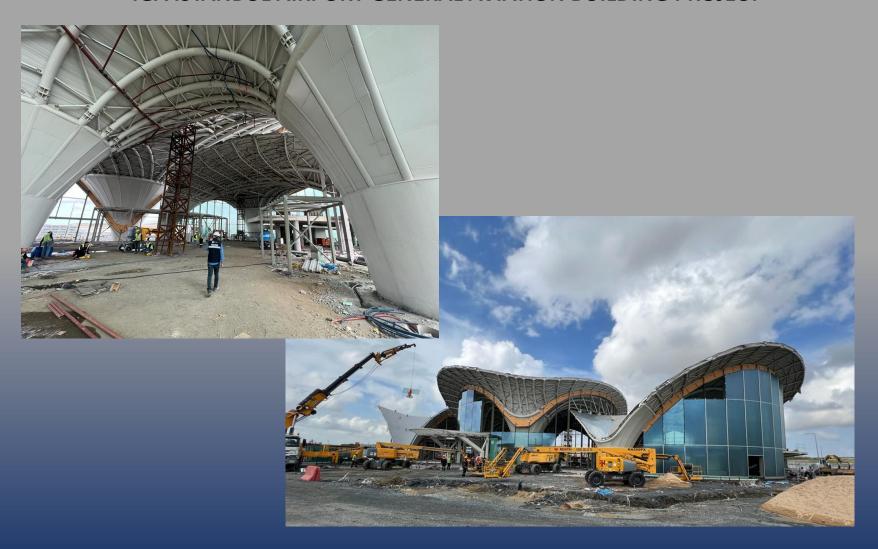

#### TAV-SERA ANTALYA INTERNATIONAL AIRPORT PROJECT

#### **TURKEY**

**Customer: TAV-SERA** 

Antalya Turkey

Remarks:

Fabrication, shipment and erection of the International Terminal Building steel structure works. (3.610 tons) Date of completion: 2024