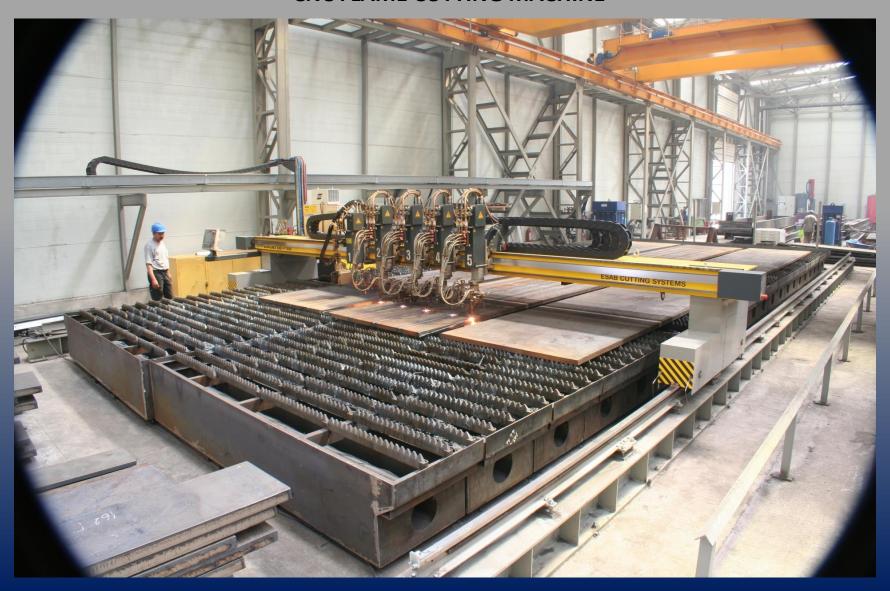

|
|                         |       |                  |                     |                       |                  |
| TOTAL                   | 556   | 18               | 37                  | 52                    | 449              |

# TEMSAN FACTORY GENERAL VIEW



Total facility area (TURKEY)

Closed area (factory and offices)

Open manufacturing / storage area

: 100,000 sqm

: 40,000 sqm

: 60,000 sqm

**RAW MATERIAL STOCKYARD** 



**FINAL PACKING & LOADING AREA** 



#### **CUTTING HALL**



**MANUFACTURING HALL** 



#### **MANUFACTURING HALL**



#### **MANUFACTURING HALL**



**PREASSEMBLY HALL** 



#### **PAINTING HALL**



#### **SHOT BLASTING & PAINTING CABINS**



#### SHOTBLASTING-PAINTING-DRYING LINE



#### **ROLLING MACHINE**



**CNC FLAME CUTTING MACHINE** 



#### **COLUMN & BOOM WELDING AND MANIPULATOR**





SELECTED
REFERENCES
(STADIUMS)

#### **SUMMA AMAHORO RWANDA STADIUM PROJECT**



Customer: SUMMA Turkey

Remarks:

Fabrication, shipment and erection of the Amahoro stadium steel structure works. (3.217 tons)

Date of completion: 2024

#### **SUMMA AMAHORO RWANDA STADIUM PROJECT**





## BAKU 25.000 SEAT STADIUM GRANDSTANDS AND FACADE STEEL CONSTRUCTION & CLADDING



Customer: ALPINE bau Germany

Remarks:

Detailed design, fabrication and erection of roof steel grandstands and facade structure, procurement and installation of facade and roof cladding, doors and windows of Crystall Hall Sport center complex (6.000 tons)

**Date of completion: 2012** 

## BAKU 25.000 SEAT STADIUM GRANDSTANDS AND FACADE STEEL CONSTRUCTION & CLADDING



#