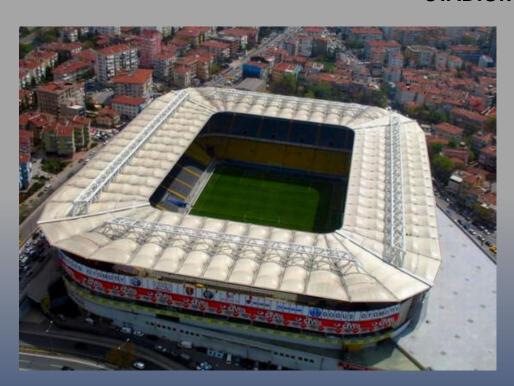

#### FENERBAHÇE ŞÜKRÜ SARAÇOĞLU 50.500 SEAT

**STADIUM** 

Customer: Fenerbahçe Sports Club

Turkey

Remarks:

Design, fabrication and erection of roof structure 1700 tons.

**Date of Completion: 2006** 