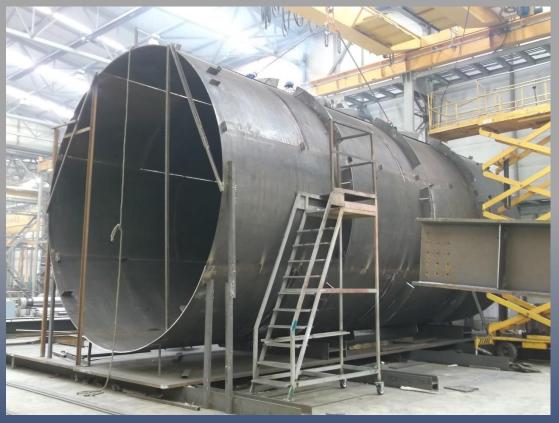

#### Remarks:

Fabrication of 39 units dual media filter tanks with the dimensions of 4.0mx4.0mx14.5m and with the weight of 51 tons each. For reverse osmosis plant project in Barka, 2500 tons.

STEAM DUCTS OHIO-USA

**STEAM DUCTS** 

OHIO-USA