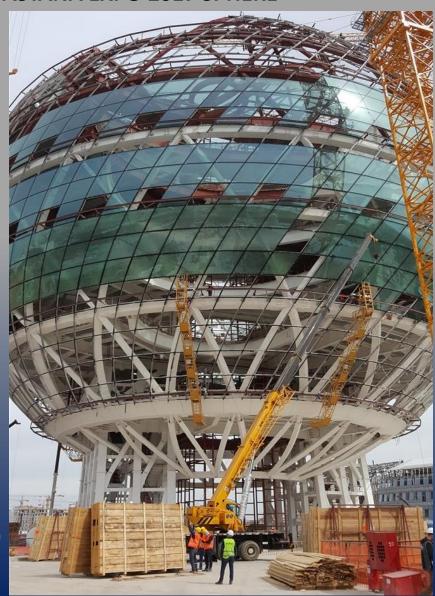

### FERRIS WHEEL TURKMENISTAN

Customer: POLIMEKS
Turkey

Remarks:

Design, fabrication and erection of 65 m diameter, 115 m height ferris wheel- 2.000 tons.