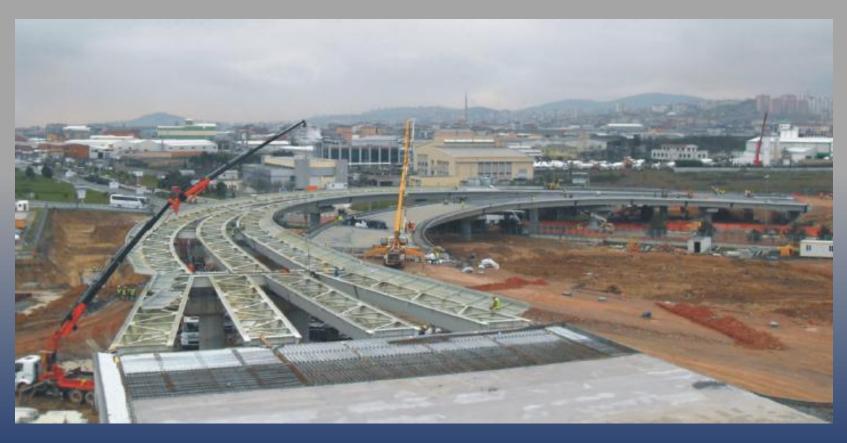

## SABİHA GÖKÇEN INTERNATIONAL AIRPORT TERMINAL BUILDING AND VIADUCT BRIDGES / İSTANBUL – TURKEY

Customer: Limak Construction (Turkey)-GMR (Malaysia) JV

#### Remarks:

Fabrication and erection of 5.000 ton steel structure of the terminal building (14,000 sqm) and viaduct bridges Date of Completion: 2009

#### SABİHA GÖKÇEN INTERNATIONAL AIRPORT TERMINAL BUILDING AND VIADUCT BRIDGES (5.000 TONS) İSTANBUL – TURKEY