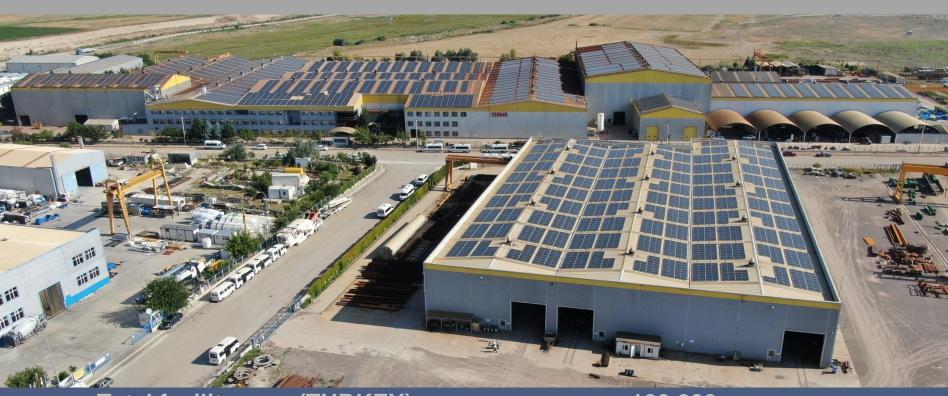

# TEMSAN FACTORY GENERAL VIEW

Total facility area (TURKEY)

Closed area (factory and offices)

Open manufacturing / storage area

: 100,000 sqm

: 40,000 sqm

: 60,000 sqm

**RAW MATERIAL STOCKYARD** 