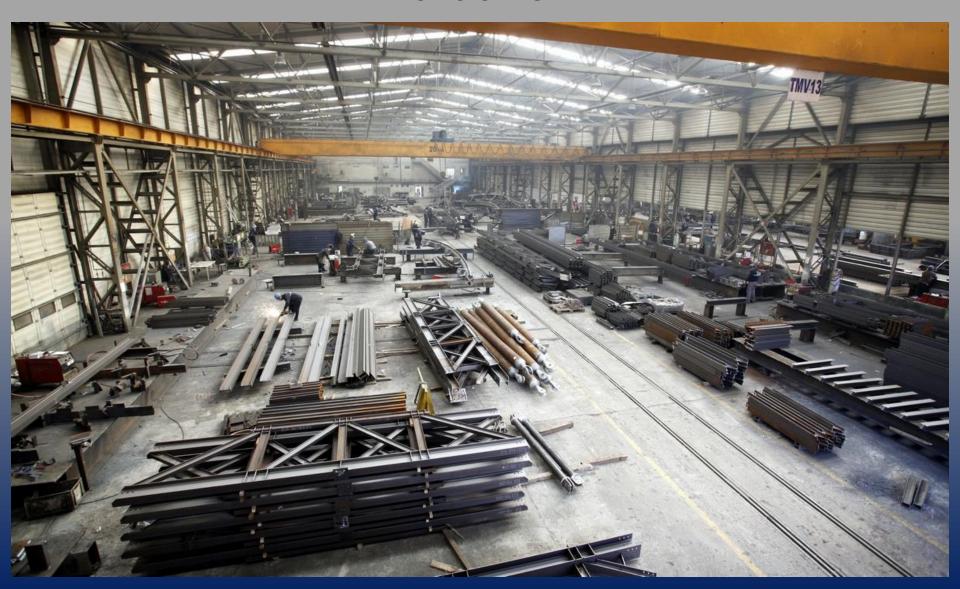

# TEMSAN FACTORY GENERAL VIEW

Total facility area (TURKEY)

Closed area (factory and offices)

Open manufacturing / storage area

: 100,000 sqm

: 40,000 sqm

: 60,000 sqm

**RAW MATERIAL STOCKYARD** 

#### **CUTTING HALL**

**MANUFACTURING HALL** 

#### **MANUFACTURING HALL**