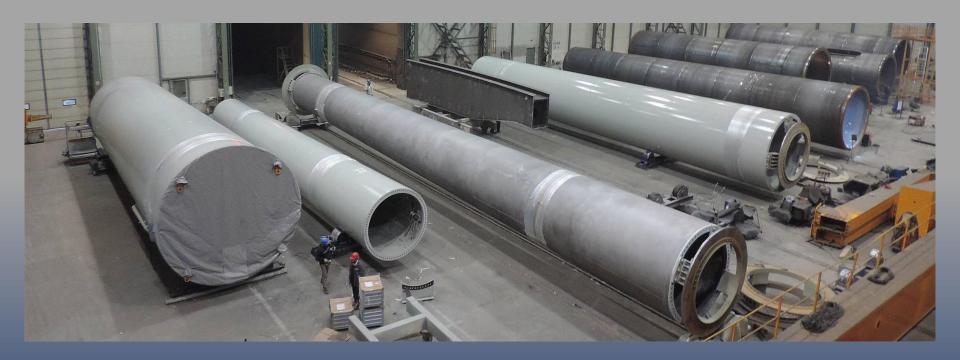

# TEMSAN FACTORY GENERAL VIEW

Total facility area (TURKEY)

Closed area (factory and offices)

Open manufacturing / storage area

: 100,000 sqm

: 40,000 sqm

: 60,000 sqm

**RAW MATERIAL STOCKYARD** 

**FINAL PACKING & LOADING AREA** 

#### **CUTTING HALL**

**MANUFACTURING HALL** 

#### **MANUFACTURING HALL**

#### **MANUFACTURING HALL**

**PREASSEMBLY HALL** 