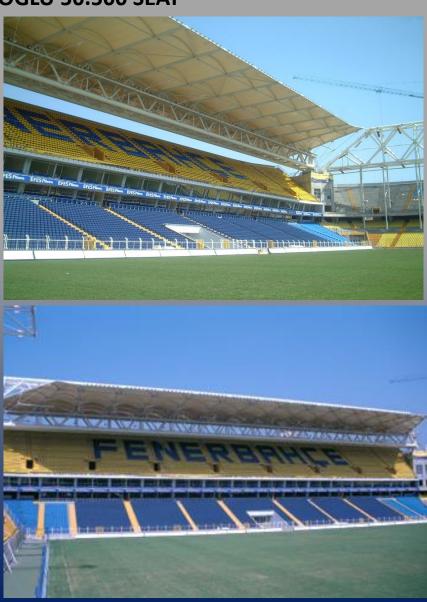

#### FENERBAHÇE ŞÜKRÜ SARAÇOĞLU 50.500 SEAT

**STADIUM** 

Customer: Fenerbahçe Sports Club

Turkey

Remarks:

Design, fabrication and erection of roof structure 1700 tons.

**Date of Completion: 2006** 