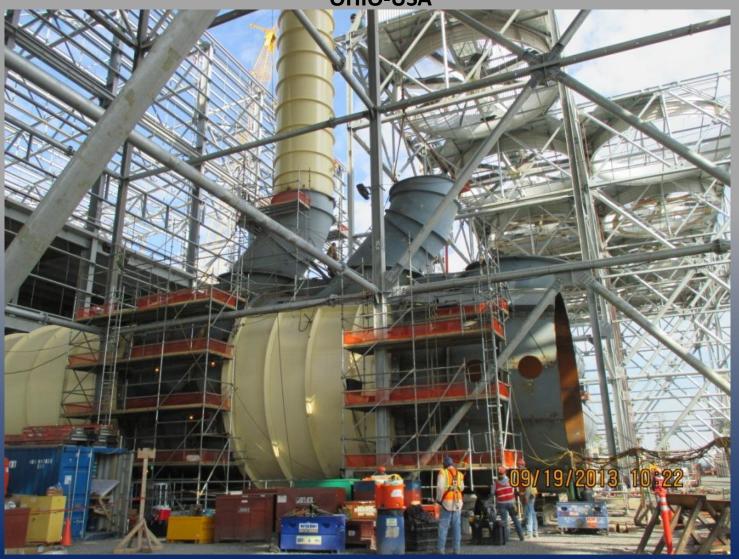

#### Remarks:

Fabrication of 39 units dual media filter tanks with the dimensions of 4.0mx4.0mx14.5m and with the weight of 51 tons each. For reverse osmosis plant project in Barka, 2500 tons.

STEAM DUCTS OHIO-USA

**STEAM DUCTS** 

OHIO-USA