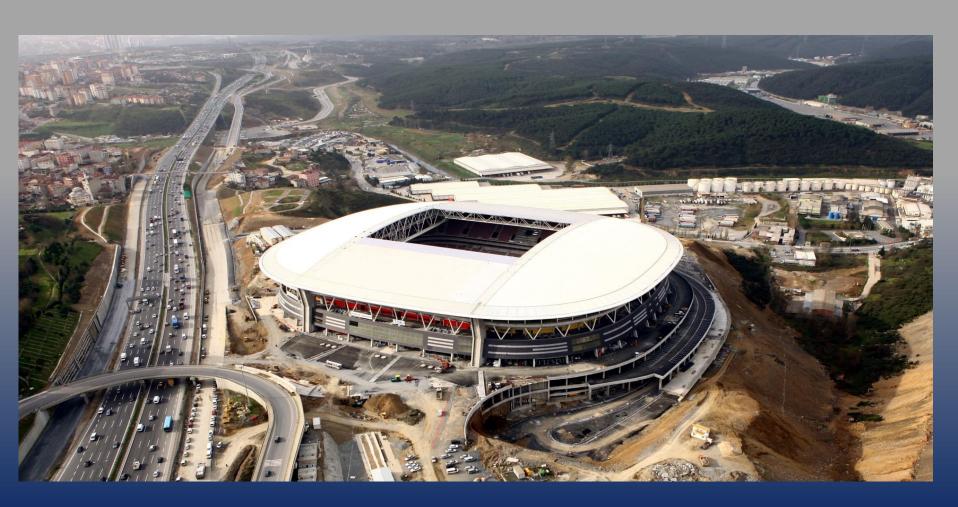

## GALATASARAY SEYRANTEPE 52.000 SEAT STADIUM ROOF STEEL CONSTRUCTION iSTANBUL

**Customer: Varyap-Uzunlar JV** 

Turkey

Remarks:

Design, fabrication and erection of roof steel structure of Seyrantepe Stadium. (6.000 tons)

Date of completion: 2010

## GALATASARAY SEYRANTEPE 52.000 SEAT STADIUM ROOF STEEL CONSTRUCTION iSTANBUL