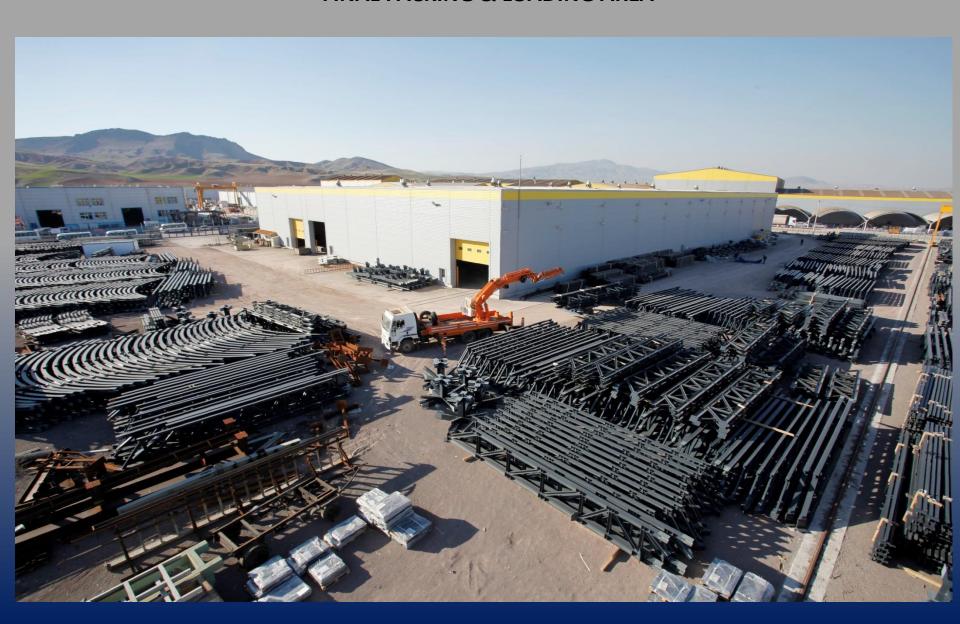

|                     |                       |                  |
| WORKERS                 | 469   | 6                | 8                   | 30                    | 425              |
|                         |       |                  |                     |                       |                  |
|                         |       |                  |                     |                       |                  |
| TOTAL                   | 556   | 18               | 37                  | 52                    | 449              |

# TEMSAN FACTORY GENERAL VIEW



Total facility area (TURKEY)

Closed area (factory and offices)

Open manufacturing / storage area

: 100,000 sqm

: 40,000 sqm

: 60,000 sqm

**RAW MATERIAL STOCKYARD** 



**FINAL PACKING & LOADING AREA** 



#### **CUTTING HALL**



**MANUFACTURING HALL** 



#### **MANUFACTURING HALL**



#### **MANUFACTURING HALL**



**PREASSEMBLY HALL** 



#### **PAINTING HALL**



#### **SHOT BLASTING & PAINTING CABINS**



#### SHOTBLASTING-PAINTING-DRYING LINE



#### **ROLLING MACHINE**



**CNC FLAME CUTTING MACHINE** 



#### **COLUMN & BOOM WELDING AND MANIPULATOR**





SELECTED
REFERENCES
(STADIUMS)

#### **SUMMA AMAHORO RWANDA STADIUM PROJECT**



Customer: SUMMA Turkey

Remarks:

Fabrication, shipment and erection of the Amahoro stadium steel structure works. (3.217 tons)

Date of completion: 2024

#### **SUMMA AMAHORO RWANDA STADIUM PROJECT**





## BAKU 25.000 SEAT STADIUM GRANDSTANDS AND FACADE STEEL CONSTRUCTION & CLADDING



Customer: ALPINE bau Germany

Remarks:

Detailed design, fabri