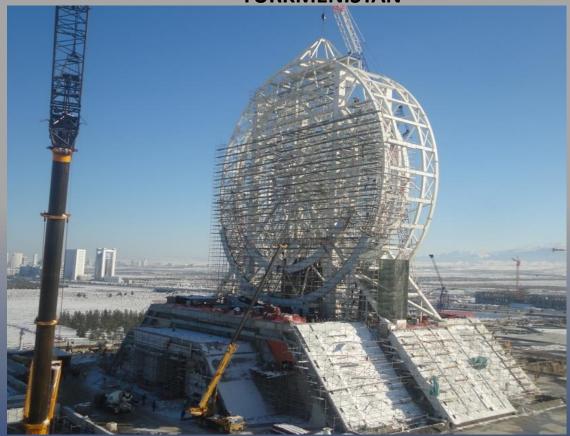

### FERRIS WHEEL TURKMENISTAN

Customer: POLIMEKS
Turkey

Remarks:

Design, fabrication and erection of 65 m diameter, 115 m height ferris wheel- 2.000 tons.