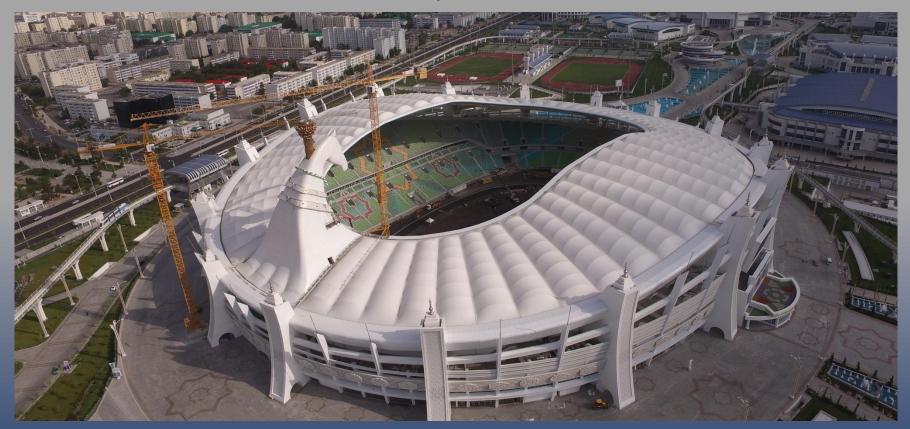

#### **ASHGABAT OLYMPIC STADIUM 45.000 SEATS**

**ASHGABAT / TURKMENISTAN** 

**Customer: Polimeks Construction** 

Turkey

Remarks:

Fabrication and erection of the steel roof and facade of the 45.000 seat Olympic stadium in Ashgabat (11.000 tons)

#### **ASHGABAT OLYMPIC STADIUM 45.000 SEATS**

#### **ASHGABAT / TURKMENISTAN**

**Customer: Polimeks Construction** 

Turkey

Remarks:

Fabrication and erection of the steel roof and facade of the 45.000 seat Olympic stadium in Ashgabat (11.000 tons)

# ASHGABAT OLYMPIC STADIUM 45.000 SEATS ASHGABAT / TURKMENISTAN