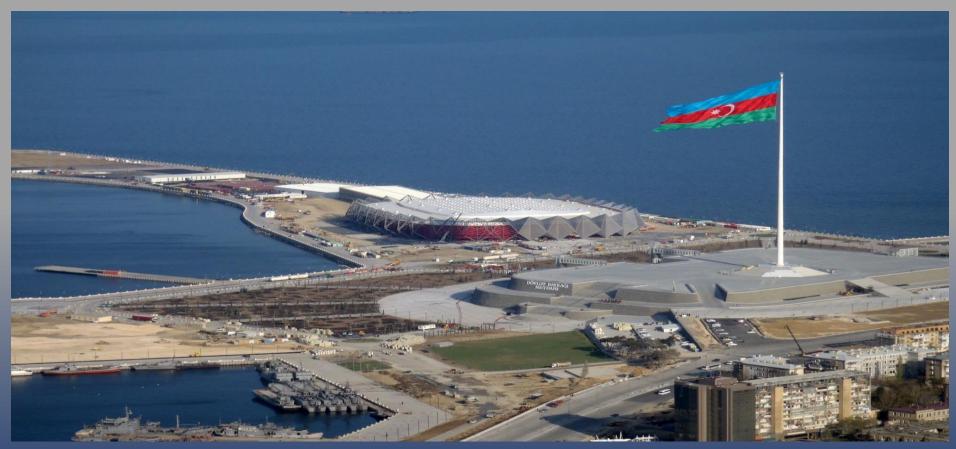

# OLYMPIC 68.000 SEAT STADIUM ETFE ROOF AND FACADE STEEL STRUCTURE BAKU / AZERBAIJAN

**Customer: VECTOR FOILTEC** 

Germany

Remarks:

Fabrication of Roof and facade frames for ETFE cladding Steel structure of the Olympic stadium. (1.300 tons)

# OLYMPIC 68.000 SEAT STADIUM ETFE ROOF AND FACADE STEEL STRUCTURE BAKU / AZERBAIJAN