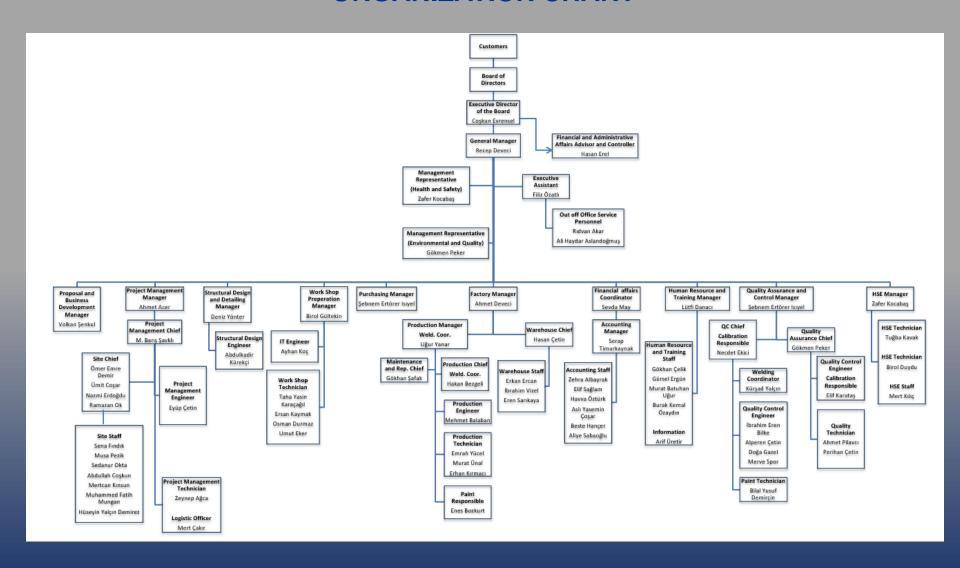

f performance described in Annex ZA of the standard.

#### EN 13084-7:2012

Under system 2+ are applied and that the factory production control is assessed to be in conformity with the applicable requirements

This certificate was first issued on 25.08.2021 and will remain valid as long as neither the harmonised standard, the construction product, the AVCP methods nor the manufacturing conditions in the plant are modified significantly, unless suspended or withdrawn by the notified factory production control certification horty.

Kiwa Belgelendirme Hizmetleri A.Ş. iTOSB 9. Cad. No:15 Tepetren

Phone: +90 216 593 25 75 Fax: +90 216 593 25 74 Web: www.kiwa.com.tr e-mail: posta@kiwa.com.tr Istanbul, 25.08.2021

AF OR 2021 Head of Notified Body

•ISO 27001:2017



#### **ORGANIZATION CHART**



#### NUMBER OF PRESENT STAFF

#### 2024

|                           | FACTORY | SITE | TOTAL |
|---------------------------|---------|------|-------|
| # OF ENGINEERS            | 24      | 6    | 30    |
| # OF TECHNICIANS          | 17      | 10   | 27    |
| # OF ADMINISTRATIVE STAFF | 26      | 4    | 30    |
| # OF WORKERS              | 346     | 123  | 469   |
| TOTAL                     | 413     | 143  | 556   |

#### **WORKING YEARS OF STAFF IN TEMSAN**

|                         | Total | Over<br>25 years | Between 25-15 years | Between<br>15-5 years | Below<br>5 years |
|-------------------------|-------|------------------|---------------------|-----------------------|------------------|
|                         |       |                  |                     |