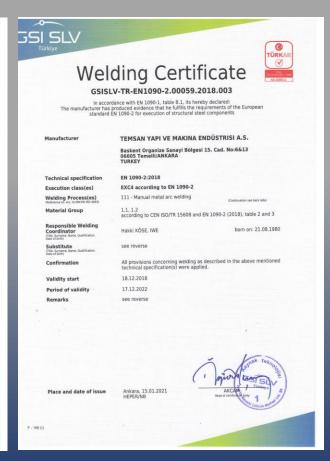

#### •EN 1090-2 EXC4

#### 3SI SLV **CERTIFICATE** Conformity of the Factory Production Control 2617-CPR-1090-1.00068.GSISLV-TR.2018.003 In compliance with Regulation 305/2011/EU of the European Parliament and of the Council of 9 March 2011 (the Construction Products Regulation or CPR), this certificate applies to the following construction product: Structural components and kits for steel structures to EXC4 according to EN 1090-2 Construction product for load-bearing structures in all types of buildings Intended use ZA.3.2 and ZA.3.4 acc. to EN 1090-1:2009+A1:2011 CE - marking method produced by or for Manufacturer TEMSAN YAPI VE MAKINA ENDÜSTRISI A.S. Baskent Organize Sanayi Bölgesi 15. Cad. No:6&13 06605 Temelli/ANKARA Manufacturing plant This certificate attests that all provisions concerning the assessment and verification of constancy of performance described in Annex ZA of the harmonised standard Confirmation EN 1090-1:2009+A1:2011 under system 2+ are applied, and that the factory production control fulfills all the prescribed requirements stated therein. Date of first issue 18.12.2018 Next Surveillance audit This certificate will remain valid as long as the test methods Period of validity and/or the factory production control requirements included in the harmonised standard used to assess the performance of the declared characteristics do not change, and the product and the manufacturing conditions in the plants are not modified significantly. see reverse Remarks Ankara, 15.01.2021 Nil GÜVEN BOLAT, Deniz Efe HEPER Place and date of issue GSI SLV-TR, Çigdem Mah. Gökkusagi Sifesi Mavi Bl. No:40 Balgat, 06520 Ankara, TÜRKEY

#### • DIN EN ISO 3834-2