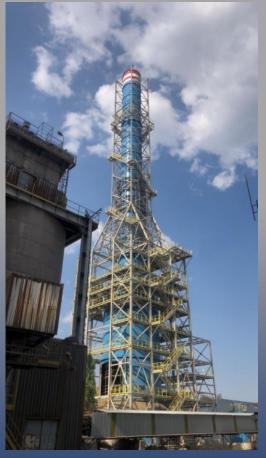

### **HEAT RECOVERY STEAM GENERATOR STACK**

### **IVORY COAST**

Customer: AMEC FOSTER WHEELER ENERGIA S.L.U UNITED KINGDOM

Remarks:

Fabrication of stack for HRSG according to EN13084 (220 tons).