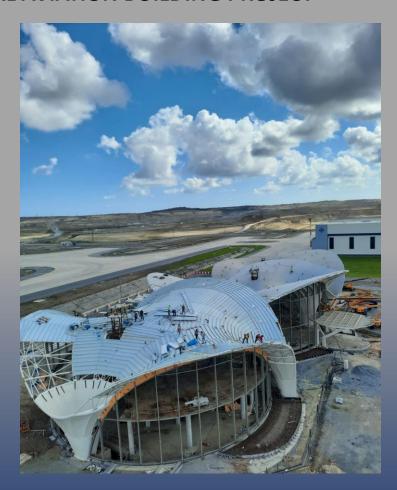

#### TAV-SERA ANTALYA INTERNATIONAL AIRPORT PROJECT

#### **TURKEY**

**Customer: TAV-SERA** 

Antalya Turkey

Remarks:

Fabrication, shipment and erection of the International Terminal Building steel structure works. (3.610 tons) Date of completion: 2024