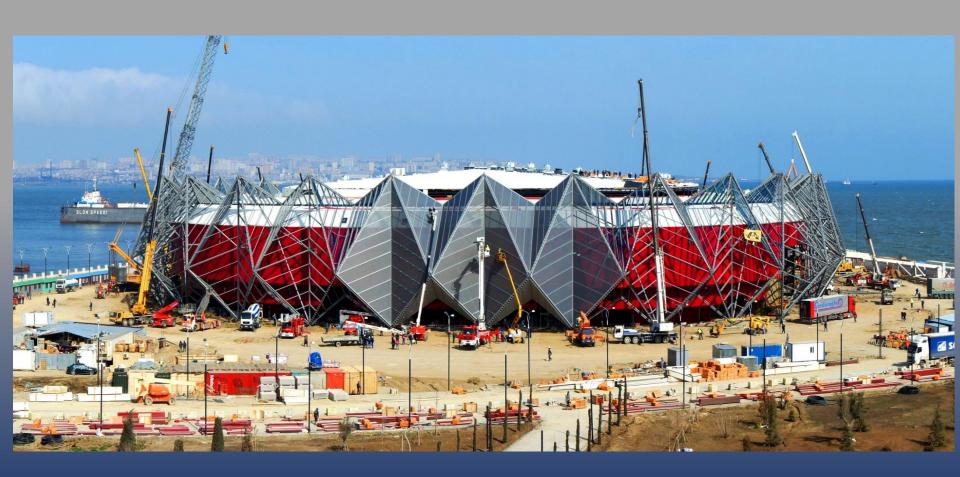

# OLYMPIC 68.000 SEAT STADIUM ETFE ROOF AND FACADE STEEL STRUCTURE BAKU / AZERBAIJAN

**Customer: VECTOR FOILTEC** 

Germany

Remarks:

Fabrication of Roof and facade frames for ETFE cladding Steel structure of the Olympic stadium. (1.300 tons)

# OLYMPIC 68.000 SEAT STADIUM ETFE ROOF AND FACADE STEEL STRUCTURE BAKU / AZERBAIJAN