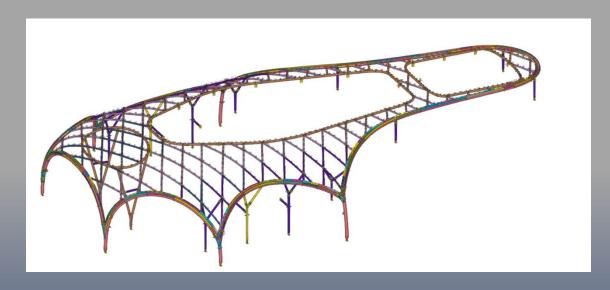

# **TEMSAN** on going projects MSC MERAVIGLIA 5 WATERSLIDE

### **FRANCE**

Customer: WHITEWATER WEST CANADA

Remarks:

Design and Manufacturing of waterslide steel structure (25 tons).