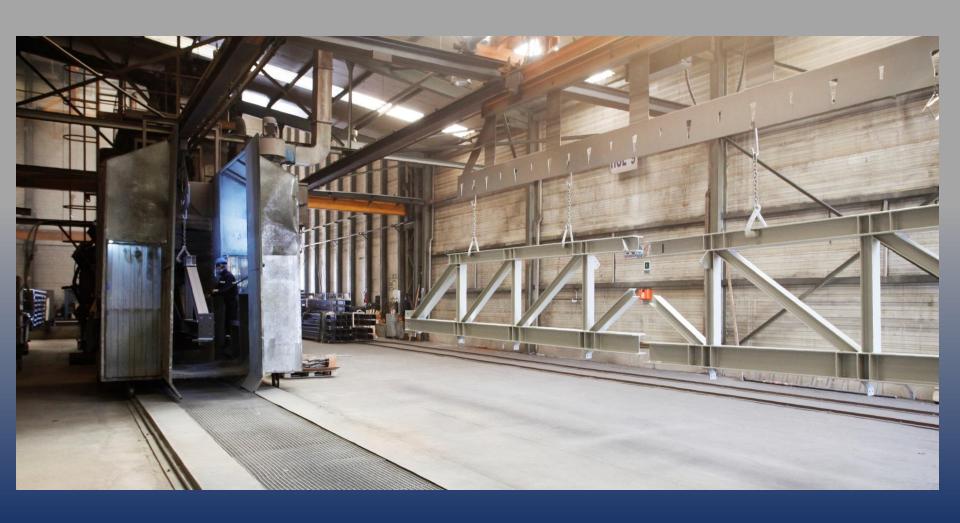

|                       |                  |
|                         |       |                  |                     |                       |                  |
| TOTAL                   | 556   | 18               | 37                  | 52                    | 449              |

# TEMSAN FACTORY GENERAL VIEW



Total facility area (TURKEY)

Closed area (factory and offices)

Open manufacturing / storage area

: 100,000 sqm

: 40,000 sqm

: 60,000 sqm

**RAW MATERIAL STOCKYARD** 



**FINAL PACKING & LOADING AREA** 



#### **CUTTING HALL**



**MANUFACTURING HALL** 



#### **MANUFACTURING HALL**



#### **MANUFACTURING HALL**



**PREASSEMBLY HALL** 



#### **PAINTING HALL**



#### **SHOT BLASTING & PAINTING CABINS**



#### SHOTBLASTING-PAINTING-DRYING LINE



#### **ROLLING MACHINE**



**CNC FLAME CUTTING MACHINE** 



#### **COLUMN & BOOM WELDING AND MANIPULATOR**





SELECTED
REFERENCES
(STADIUMS)

#### **SUMMA AMAHORO RWANDA STADIUM PROJECT**



Customer: SUMMA Turkey

Remarks:

Fabrication, shipment and erection of the Amahoro stadium steel structure works. (3.217 tons)

Date of completion: 2024

#### **SUMMA AMAHORO RWANDA STADIUM PROJECT**





## BAKU 25.000 SEAT STADIUM GRANDSTANDS AND FACADE STEEL CONSTRUCTION & CLADDING



Customer: ALPINE bau Germany

Remarks:

Detailed design, fabrication and erection of roof steel grandstands and facade structure, procurement and installation of facade and roof cladding, doors and windows of Crystall Hall Sport center complex (6.000 tons)

**Date of completion: 2012** 

## BAKU 25.000 SEAT STAD