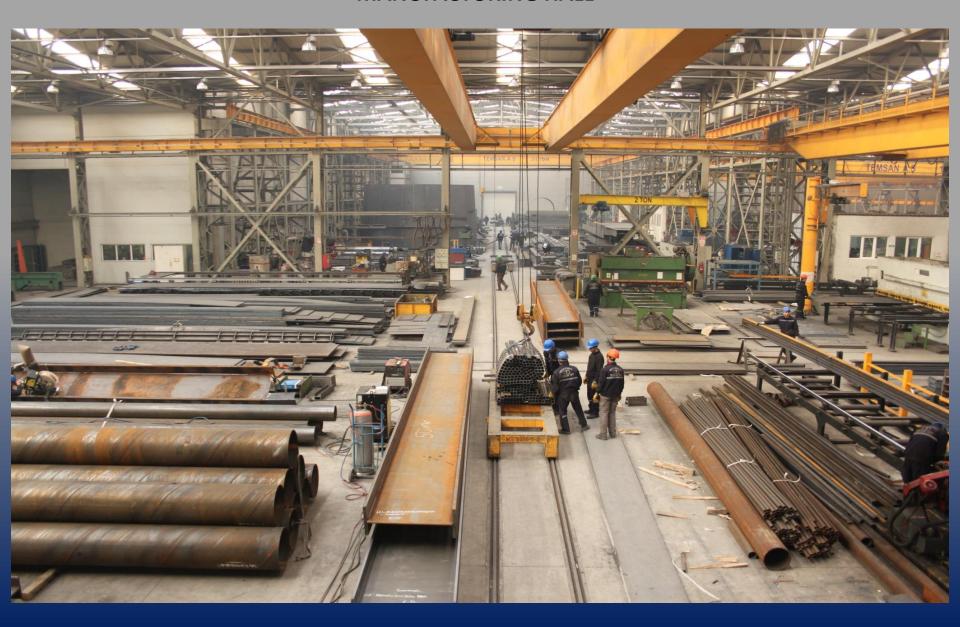

ERS                 | 469   | 6                | 8                   | 30                    | 425              |
|                         |       |                  |                     |                       |                  |
|                         |       |                  |                     |                       |                  |
| TOTAL                   | 556   | 18               | 37                  | 52                    | 449              |

# TEMSAN FACTORY GENERAL VIEW



Total facility area (TURKEY)

Closed area (factory and offices)

Open manufacturing / storage area

: 100,000 sqm

: 40,000 sqm

: 60,000 sqm

**RAW MATERIAL STOCKYARD** 



**FINAL PACKING & LOADING AREA** 



#### **CUTTING HALL**



**MANUFACTURING HALL** 



#### **MANUFACTURING HALL**



#### **MANUFACTURING HALL**



**PREASSEMBLY HALL** 



#### **PAINTING HALL**



#### **SHOT BLASTING & PAINTING CABINS**



#### SHOTBLASTING-PAINTING-DRYING LINE



#### **ROLLING MACHINE**



**CNC FLAME CUTTING MACHINE** 



#### **COLUMN & BOOM WELDING AND MANIPULATOR**





SELECTED
REFERENCES
(STADIUMS)

#### **SUMMA AMAHORO RWANDA STADIUM PROJECT**



Customer: SUMMA Turkey

Remarks:

Fabrication, shipment and erection of the Amahoro stadium steel structure works. (3.217 tons)

Date of completion: 2024

#### **SUMMA AMAHORO RWANDA STADIUM PROJECT**





## BAKU 25.000 SEAT STADIUM GRANDSTANDS AND FACADE STEEL CONSTRUCTION & CLADDING



Customer: ALPINE bau Germany

Remarks:

Detailed design, fabrication and erection of roof steel grandstands and facade structure, procurement and