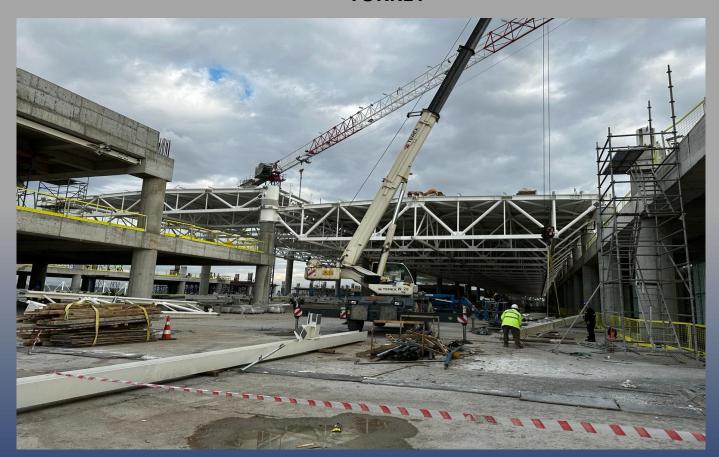

#### TAV-SERA ANTALYA INTERNATIONAL AIRPORT PROJECT

#### **TURKEY**

**Customer: TAV-SERA** 

Antalya Turkey

Remarks:

Fabrication, shipment and erection of the International Terminal Building steel structure works. (3.610 tons) Date of completion: 2024