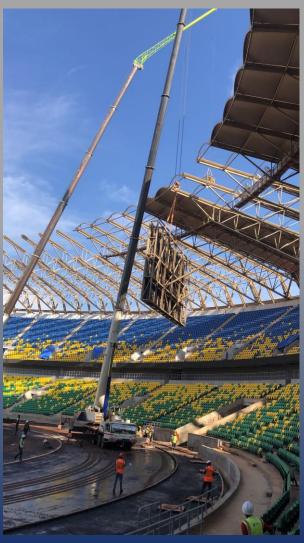

## BAKU 25.000 SEAT STADIUM GRANDSTANDS AND FACADE STEEL CONSTRUCTION & CLADDING

Customer: ALPINE bau Germany

Remarks:

Detailed design, fabrication and erection of roof steel grandstands and facade structure, procurement and installation of facade and roof cladding, doors and windows of Crystall Hall Sport center complex (6.000 tons)

## BAKU 25.000 SEAT STADIUM GRANDSTANDS AND FACADE STEEL CONSTRUCTION & CLADDING