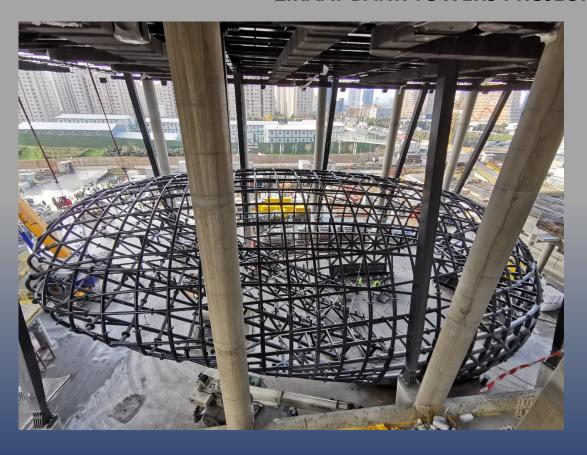

### **ZIRAAT BANK TOWERS PROJECT - TURKEY**

Customer: KALYON
Turkey

Remarks:

Detailed design, fabrication and erection of the towers and auditorium steel structure works. (2.200 tons)