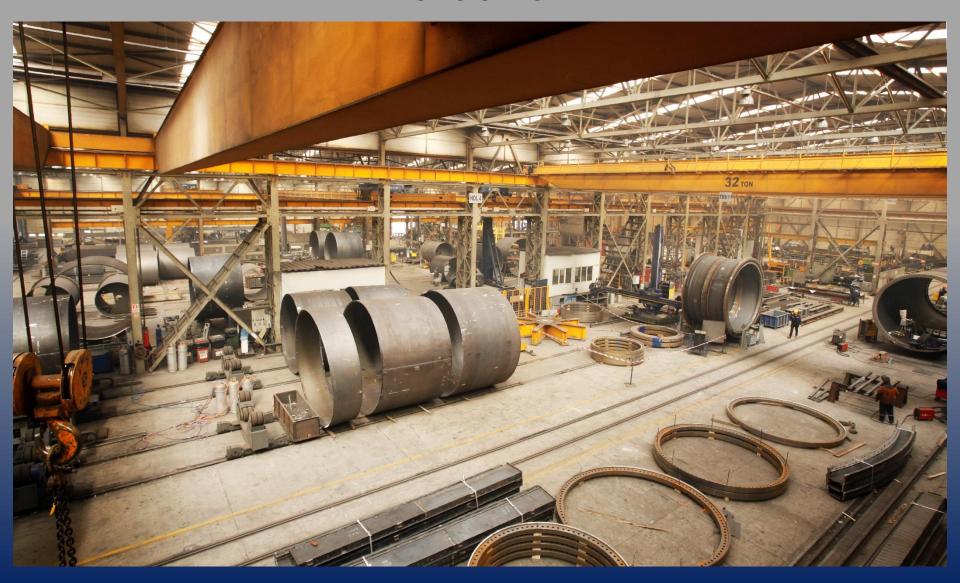

| 8                   | 30                    | 425              |
|                         |       |                  |                     |                       |                  |
|                         |       |                  |                     |                       |                  |
| TOTAL                   | 556   | 18               | 37                  | 52                    | 449              |

# TEMSAN FACTORY GENERAL VIEW



Total facility area (TURKEY)

Closed area (factory and offices)

Open manufacturing / storage area

: 100,000 sqm

: 40,000 sqm

: 60,000 sqm

**RAW MATERIAL STOCKYARD** 



**FINAL PACKING & LOADING AREA** 



#### **CUTTING HALL**



**MANUFACTURING HALL** 



#### **MANUFACTURING HALL**



#### **MANUFACTURING HALL**



**PREASSEMBLY HALL** 



#### **PAINTING HALL**



#### **SHOT BLASTING & PAINTING CABINS**



#### SHOTBLASTING-PAINTING-DRYING LINE



#### **ROLLING MACHINE**



**CNC FLAME CUTTING MACHINE** 



#### **COLUMN & BOOM WELDING AND MANIPULATOR**





SELECTED
REFERENCES
(STADIUMS)

#### **SUMMA AMAHORO RWANDA STADIUM PROJECT**



Customer: SUMMA Turkey

Remarks:

Fabrication, shipment and erection of the Amahoro stadium steel structure works. (3.217 tons)

Date of completion: 2024

#### **SUMMA AMAHORO RWANDA STADIUM PROJECT**





## BAKU 25.000 SEAT STADIUM GRANDSTANDS AND FACADE STEEL CONSTRUCTION & CLADDING



Customer: ALPINE bau Germany

Remarks:

Detailed design, fabrication and erection of roof steel grandstands and facade structure, procurement and installation of facade and roo