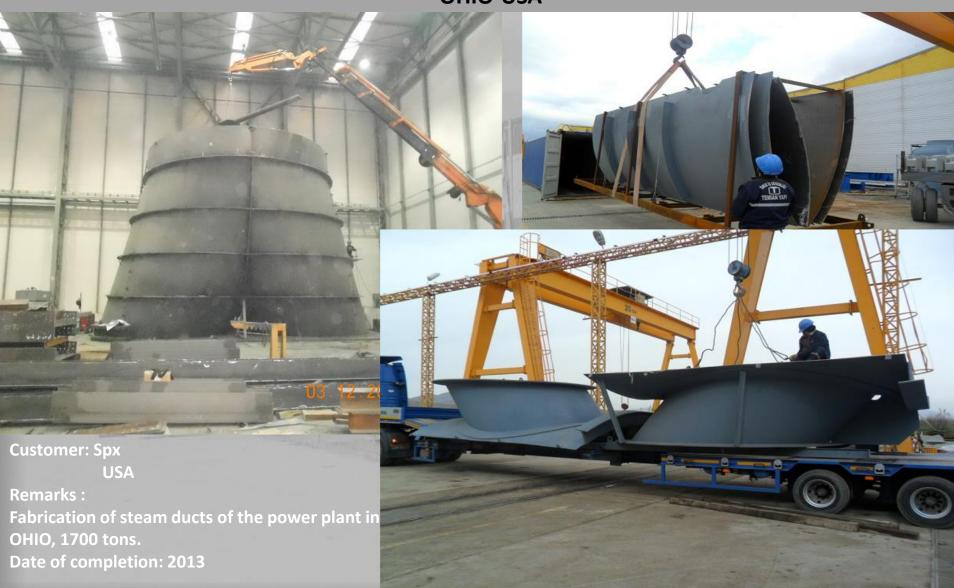

#### Remarks:

Fabrication of 39 units dual media filter tanks with the dimensions of 4.0mx4.0mx14.5m and with the weight of 51 tons each. For reverse osmosis plant project in Barka, 2500 tons.

STEAM DUCTS OHIO-USA

**STEAM DUCTS** 

OHIO-USA