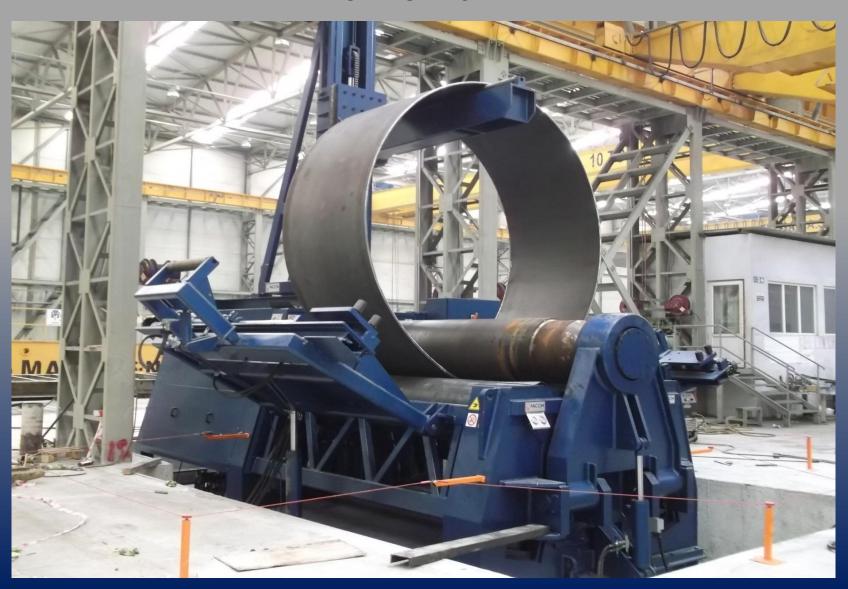

|                  |
|                         |       |                  |                     |                       |                  |
| TOTAL                   | 556   | 18               | 37                  | 52                    | 449              |

# TEMSAN FACTORY GENERAL VIEW



Total facility area (TURKEY)

Closed area (factory and offices)

Open manufacturing / storage area

: 100,000 sqm

: 40,000 sqm

: 60,000 sqm

**RAW MATERIAL STOCKYARD** 



**FINAL PACKING & LOADING AREA** 



#### **CUTTING HALL**



**MANUFACTURING HALL** 



#### **MANUFACTURING HALL**



#### **MANUFACTURING HALL**



**PREASSEMBLY HALL** 



#### **PAINTING HALL**



#### **SHOT BLASTING & PAINTING CABINS**



#### SHOTBLASTING-PAINTING-DRYING LINE



#### **ROLLING MACHINE**



**CNC FLAME CUTTING MACHINE** 



#### **COLUMN & BOOM WELDING AND MANIPULATOR**





SELECTED
REFERENCES
(STADIUMS)

#### **SUMMA AMAHORO RWANDA STADIUM PROJECT**



Customer: SUMMA Turkey

Remarks:

Fabrication, shipment and erection of the Amahoro stadium steel structure works. (3.217 tons)

Date of completion: 2024

#### **SUMMA AMAHORO RWANDA STADIUM PROJECT**





## BAKU 25.000 SEAT STADIUM GRANDSTANDS AND FACADE STEEL CONSTRUCTION & CLADDING



Customer: ALPINE bau Germany

Remarks:

Detailed design, fabrication and erection of roof steel grandstands and facade structure, procurement and installation of facade and roof cladding, doors and windows of Crystall Hall Sport center complex (6.000 tons)

**Date of completion: 2012** 

## BAKU 25.000 SEAT STADIUM GRANDSTANDS AND FACADE S