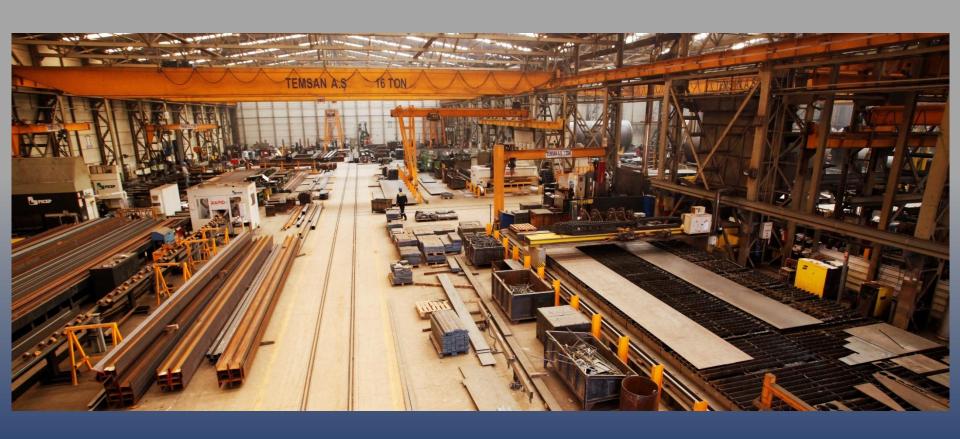

|                       |                  |
| WORKERS                 | 469   | 6                | 8                   | 30                    | 425              |
|                         |       |                  |                     |                       |                  |
|                         |       |                  |                     |                       |                  |
| TOTAL                   | 556   | 18               | 37                  | 52                    | 449              |

# TEMSAN FACTORY GENERAL VIEW



Total facility area (TURKEY)

Closed area (factory and offices)

Open manufacturing / storage area

: 100,000 sqm

: 40,000 sqm

: 60,000 sqm

**RAW MATERIAL STOCKYARD** 



**FINAL PACKING & LOADING AREA** 



#### **CUTTING HALL**



**MANUFACTURING HALL** 



#### **MANUFACTURING HALL**



#### **MANUFACTURING HALL**



**PREASSEMBLY HALL** 



#### **PAINTING HALL**



#### **SHOT BLASTING & PAINTING CABINS**



#### SHOTBLASTING-PAINTING-DRYING LINE



#### **ROLLING MACHINE**



**CNC FLAME CUTTING MACHINE** 



#### **COLUMN & BOOM WELDING AND MANIPULATOR**





SELECTED
REFERENCES
(STADIUMS)

#### **SUMMA AMAHORO RWANDA STADIUM PROJECT**



Customer: SUMMA Turkey

Remarks:

Fabrication, shipment and erection of the Amahoro stadium steel structure works. (3.217 tons)

Date of completion: 2024

#### **SUMMA AMAHORO RWANDA STADIUM PROJECT**





## BAKU 25.000 SEAT STADIUM GRANDSTANDS AND FACADE STEEL CONSTRUCTION & CLADDING



Customer: ALPINE bau Germany

Remarks:

Detailed design, fabrication and erection of ro