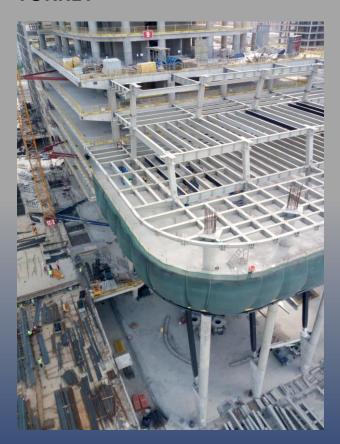

### **ZIRAAT BANK TOWERS PROJECT - TURKEY**

Customer: KALYON
Turkey

Remarks:

Detailed design, fabrication and erection of the towers and auditorium steel structure works. (2.200 tons)