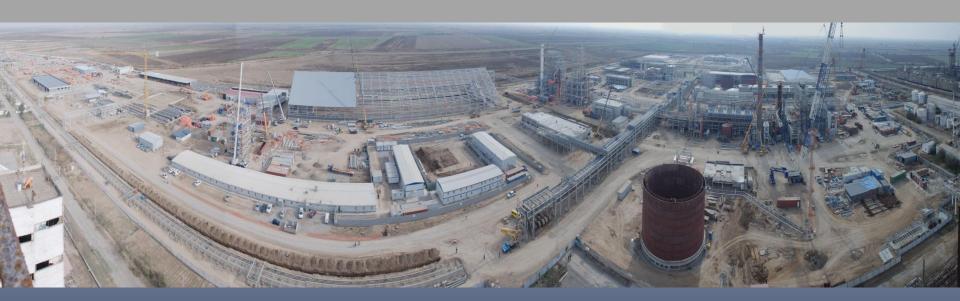

# TEMSAN FACTORY GENERAL VIEW

Total facility area (TURKEY)

Closed area (factory and offices)

Open manufacturing / storage area

: 100,000 sqm

: 40,000 sqm

: 60,000 sqm

**RAW MATERIAL STOCKYARD** 