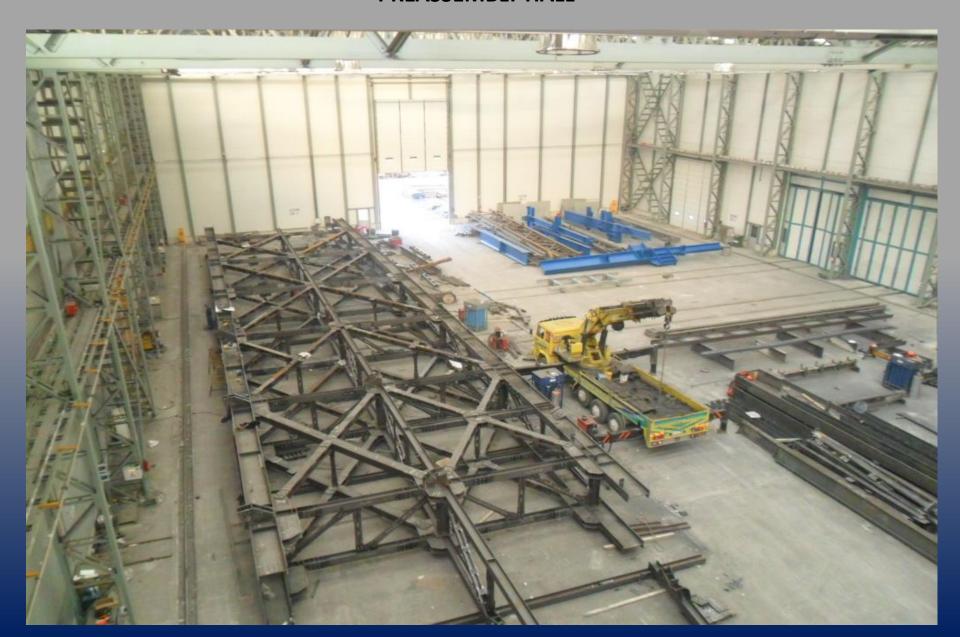

|                     |                    |                  |
| SUBCONTRACTORS          | 392   | 36               | 138                 | 127                | 91               |
|                         |       |                  |                     |                    |                  |
| TOTAL                   | 851   | <b>78</b>        | 243                 | 275                | 255              |

# TEMSAN FACTORY GENERAL VIEW



Total facility area (TURKEY)

Closed area (factory and offices)

Open manufacturing / storage area

: 100,000 sqm

: 40,000 sqm

: 60,000 sqm

**RAW MATERIAL STOCKYARD** 



**FINAL PACKING & LOADING AREA** 



#### **CUTTING HALL**



#### **MANUFACTURING HALL**



#### **MANUFACTURING HALL**



#### **MANUFACTURING HALL**



PREASSEMBLY HALL



#### **PAINTING HALL**



#### **SHOT BLASTING & PAINTING CABINS**



#### **SHOTBLASTING-PAINTING-DRYING LINE**



#### **ROLLING MACHINE**



**CNC FLAME CUTTING MACHINE** 



#### **COLUMN & BOOM WELDING AND MANIPULATOR**





SELECTED
REFERENCES
(STADIUMS)

## BAKU 25.000 SEAT STADIUM GRANDSTANDS AND FACADE STEEL CONSTRUCTION & CLADDING



Customer: ALPINE bau Germany

Remarks:

Detailed design, fabrication and erection of roof steel grandstands and facade structure, procurement and installation of facade and roof cladding, doors and windows of Crystall Hall Sport center complex (6.000 tons)

**Date of completion: 2012** 

# BAKU 25.000 SEAT STADIUM GRANDSTANDS AND FACADE STEEL CONSTRUCTION & CLADDING



# OLYMPIC 68.000 SEAT STADIUM ETFE ROOF AND FACADE STEEL STRUCTURE BAKU / AZERBA