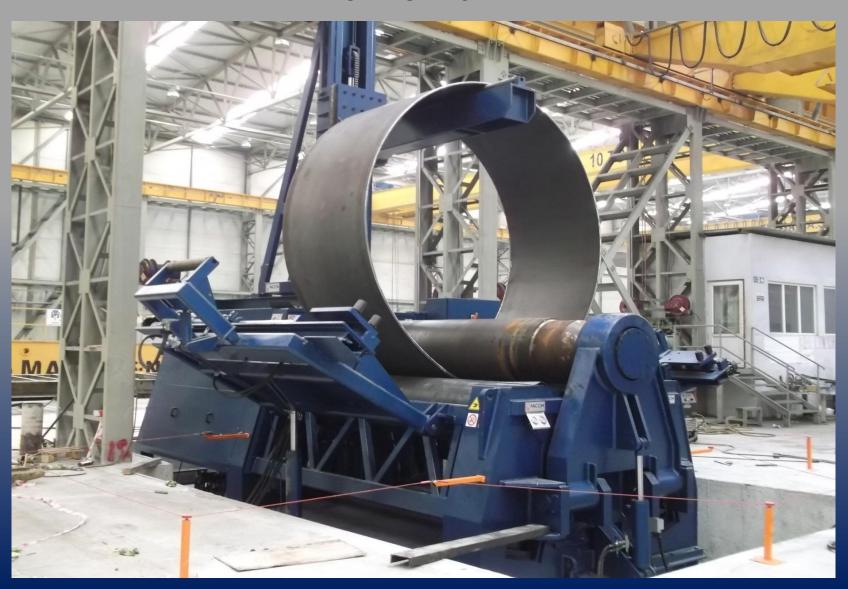

127                | 91               |
|                         |       |                  |                     |                    |                  |
| TOTAL                   | 851   | <b>78</b>        | 243                 | 275                | 255              |

# TEMSAN FACTORY GENERAL VIEW



Total facility area (TURKEY)

Closed area (factory and offices)

Open manufacturing / storage area

: 100,000 sqm

: 40,000 sqm

: 60,000 sqm

**RAW MATERIAL STOCKYARD** 



**FINAL PACKING & LOADING AREA** 



#### **CUTTING HALL**



#### **MANUFACTURING HALL**



#### **MANUFACTURING HALL**



#### **MANUFACTURING HALL**



PREASSEMBLY HALL



#### **PAINTING HALL**



#### **SHOT BLASTING & PAINTING CABINS**



#### **SHOTBLASTING-PAINTING-DRYING LINE**



#### **ROLLING MACHINE**



**CNC FLAME CUTTING MACHINE** 



#### **COLUMN & BOOM WELDING AND MANIPULATOR**





SELECTED
REFERENCES
(STADIUMS)

## BAKU 25.000 SEAT STADIUM GRANDSTANDS AND FACADE STEEL CONSTRUCTION & CLADDING



Customer: ALPINE bau Germany

Remarks:

Detailed design, fabrication and erection of roof steel grandstands and facade structure, procurement and installation of facade and roof cladding, doors and windows of Crystall Hall Sport center complex (6.000 tons)

**Date of completion: 2012** 

# BAKU 25.000 SEAT STADIUM GRANDSTANDS AND FACADE STEEL CONSTRUCTION & CLADDING



# OLYMPIC 68.000 SEAT STADIUM ETFE ROOF AND FACADE STEEL STRUCTURE BAKU / AZERBAIJAN



**Customer: VECTOR FOILTEC** 

Germany

Remarks:

Fabrication of Roof and facade frames for ETFE cladding Steel structure of the Olympic