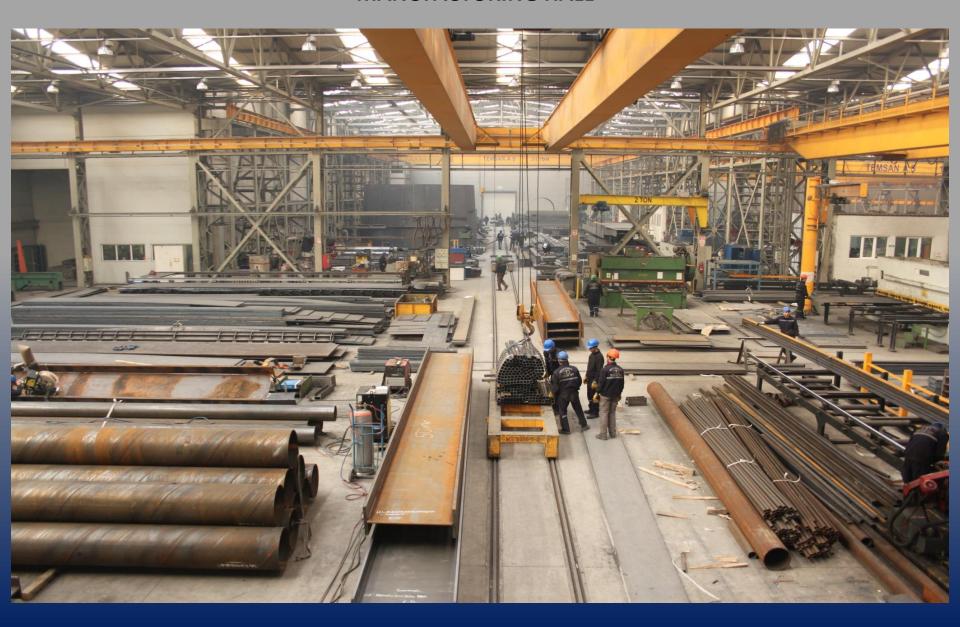

# TEMSAN FACTORY GENERAL VIEW

Total facility area (TURKEY)

Closed area (factory and offices)

Open manufacturing / storage area

: 100,000 sqm

: 40,000 sqm

: 60,000 sqm

**RAW MATERIAL STOCKYARD** 

#### **MANUFACTURING HALL**

#### **MANUFACTURING HALL**

PREASSEMBLY HALL