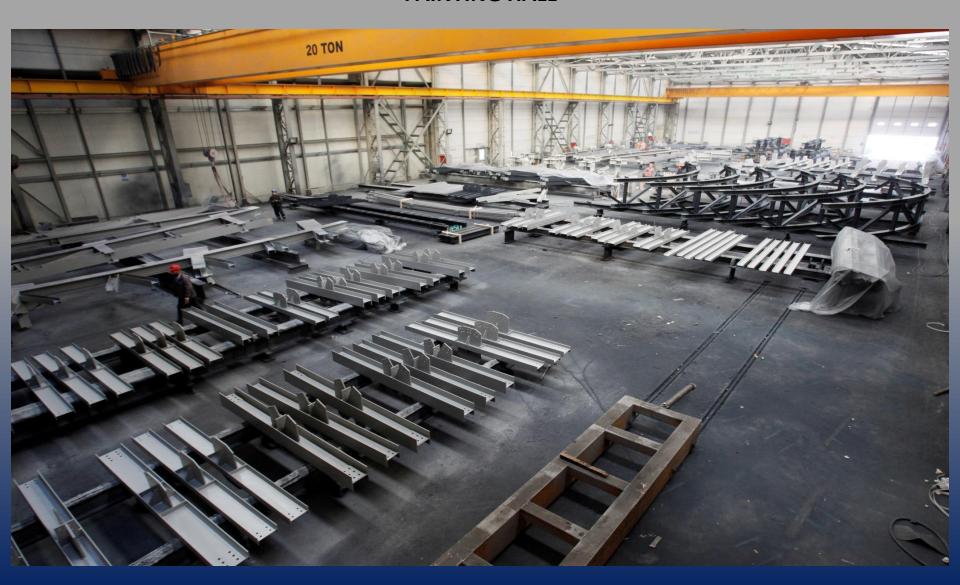

|                    |                  |
| SUBCONTRACTORS          | 392   | 36               | 138                 | 127                | 91               |
|                         |       |                  |                     |                    |                  |
| TOTAL                   | 851   | <b>78</b>        | 243                 | 275                | 255              |

# TEMSAN FACTORY GENERAL VIEW



Total facility area (TURKEY)

Closed area (factory and offices)

Open manufacturing / storage area

: 100,000 sqm

: 40,000 sqm

: 60,000 sqm

**RAW MATERIAL STOCKYARD** 



**FINAL PACKING & LOADING AREA** 



#### **CUTTING HALL**



#### **MANUFACTURING HALL**



#### **MANUFACTURING HALL**



#### **MANUFACTURING HALL**



PREASSEMBLY HALL



#### **PAINTING HALL**



#### **SHOT BLASTING & PAINTING CABINS**



#### **SHOTBLASTING-PAINTING-DRYING LINE**



#### **ROLLING MACHINE**



**CNC FLAME CUTTING MACHINE** 



#### **COLUMN & BOOM WELDING AND MANIPULATOR**





SELECTED
REFERENCES
(STADIUMS)

## BAKU 25.000 SEAT STADIUM GRANDSTANDS AND FACADE STEEL CONSTRUCTION & CLADDING



Customer: ALPINE bau Germany

Remarks:

Detailed design, fabrication and erection of roof steel grandstands and facade structure, procurement and installation of facade and roof cladding, doors and windows of Crystall Hall Sport center complex (6.000 tons)

**Date of completion: 2012** 

# BAKU 25.000 SEAT STADIUM GRANDSTANDS AND FACADE STEEL CONSTRUCTION & CLADDING



# OLYMPIC 68.000 SEAT STADIUM ETFE ROOF AND FACADE STEEL STRUCTURE BAKU / AZERBAIJAN



**Customer: VECTOR