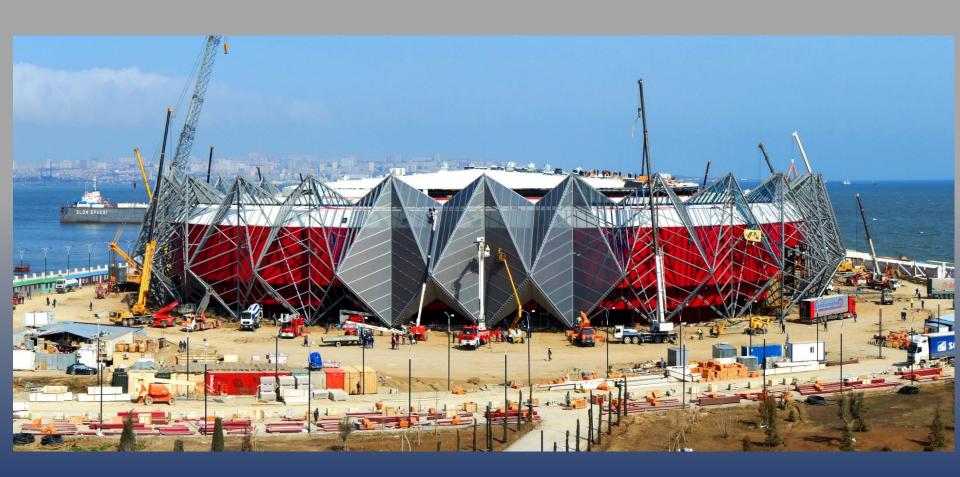

## BAKU 25.000 SEAT STADIUM GRANDSTANDS AND FACADE STEEL CONSTRUCTION & CLADDING

Customer: ALPINE bau Germany

Remarks:

Detailed design, fabrication and erection of roof steel grandstands and facade structure, procurement and installation of facade and roof cladding, doors and windows of Crystall Hall Sport center complex (6.000 tons)

**Date of completion: 2012** 

# BAKU 25.000 SEAT STADIUM GRANDSTANDS AND FACADE STEEL CONSTRUCTION & CLADDING