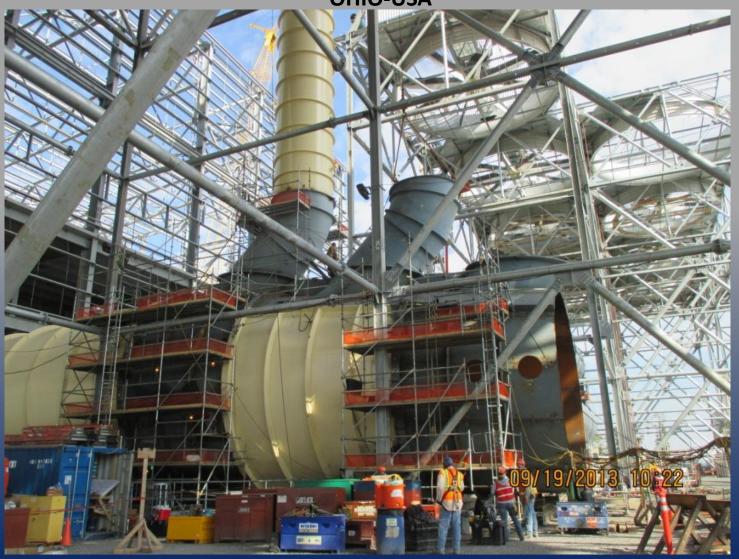

#### **POWER PLANT STEAM TURBINE BUILDING**

#### **TUFANBEYLI-TURKEY**

**Customer: SK GROUP** 

Korea

Remarks:

Fabrication of 7.650 tons steel structure of the steam turbine

building.

#### Remarks:

Fabrication of 39 units dual media filter tanks with the dimensions of 4.0mx4.0mx14.5m and with the weight of 51 tons each. For reverse osmosis plant project in Barka, 2500 tons.

STEAM DUCTS OHIO-USA

**STEAM DUCTS** 

OHIO-USA