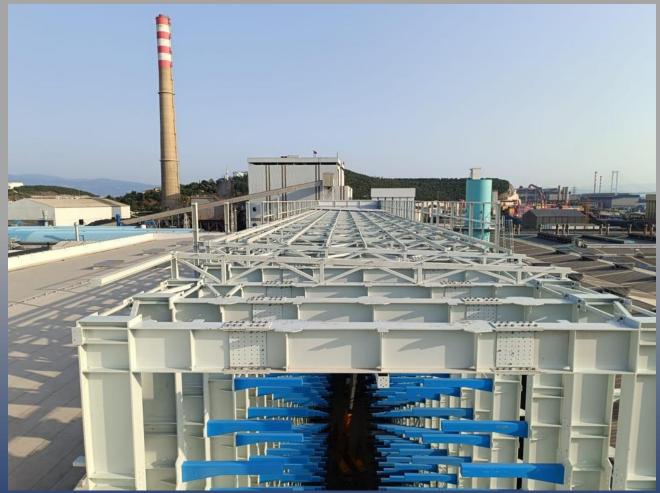

### **HEAT RECOVERY STEAM GENERATOR STACK**

### **IVORY COAST**

Customer: AMEC FOSTER WHEELER ENERGIA S.L.U UNITED KINGDOM

Remarks:

Fabrication of stack for HRSG according to EN13084 (220 tons).