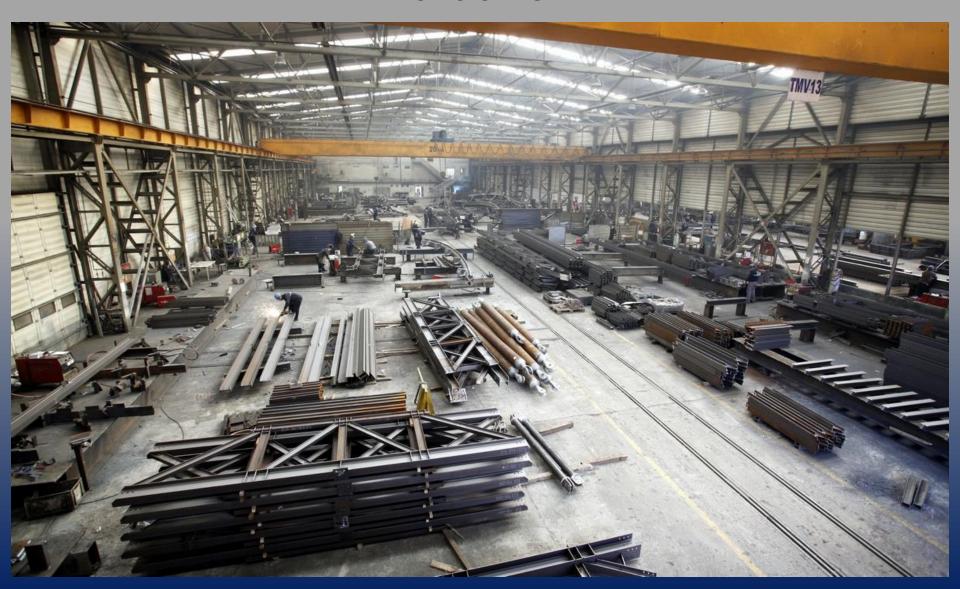

# TEMSAN FACTORY GENERAL VIEW

Total facility area (TURKEY)

Closed area (factory and offices)

Open manufacturing / storage area

: 100,000 sqm

: 40,000 sqm

: 60,000 sqm

**RAW MATERIAL STOCKYARD** 

#### **MANUFACTURING HALL**

#### **MANUFACTURING HALL**

PREASSEMBLY HALL