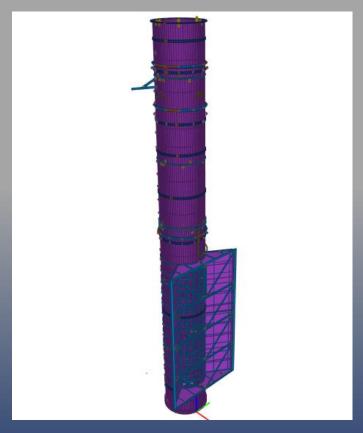

### **HEAT RECOVERY STEAM GENERATOR STACK**

### **IVORY COAST**

Customer: AMEC FOSTER WHEELER ENERGIA S.L.U UNITED KINGDOM

Remarks:

Fabrication of stack for HRSG according to EN13084 (220 tons).