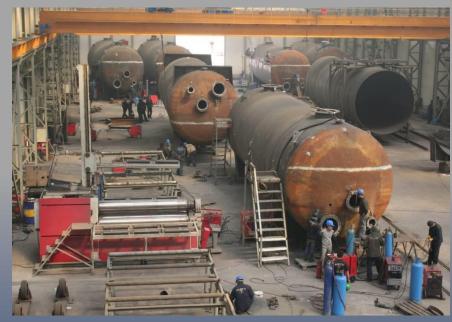

tanks with the dimensions of 2.4mx2.2mx6.5m for water supply project in Baghdad. Including water pumps and mechanical installations. Including installation of nozzles for filtration activities. (985 tons)

# SEWAGE TREATMENT PLANT AS SAMRA-JORDAN



**Customer: DEGREMONT SA** 

**France** 

Remark: Fabrication of sewage treatment plant.

#### **MARY UREA PLANT**

#### **MARY TURKMENISTAN**



**Customer: Renaissance Construction** 

Turkey

Remarks:

**Fabrication and erection of steel structure for urea plant main building. (700 tons)** 

#### **POWER PLANT STEAM TURBINE BUILDING**

#### **TUFANBEYLI-TURKEY**



**Customer: SK GROUP** 

Korea

Remarks:

Fabrication of 7.650 tons steel structure of the steam turbine

building.

# DUAL MEDIA FILTER TANKS Reverse Osmosis Plant Barka- OMAN





**Customer: DEGREMONT SA France** 

#### Remarks:

Fabrication of 39 units dual media filter tanks with the dimensions of 4.0mx4.0mx14.5m and with the weight of 51 tons each. For reverse osmosis plant project in Barka, 2500 tons.



STEAM DUCTS OHIO-USA



**STEAM DUCTS** 

OHIO-USA



# STEAM DUCTS SOUTH AFRICA



**Customer: Spx** 

Belgium

Remarks:

Fabrication of steam ducts of the power plant in South

Africa, 400 tons.



### **CENAL POWER PLANT GENERATOR BUILDING**



Customer: Cenal Turkey

Remarks:

**Fabrication of steel structure of generator building of the coal fired power plant. (1.500 tons)** 

#### **OIL REFINERY PIPERACK STEEL CONSTRUCTION**

### **TURKMENBASHI-TURKMENISTAN**





**Customer: LOTUS ENERGY CO.** 

Turkey

Remarks:

Detailed design and fabrication of st