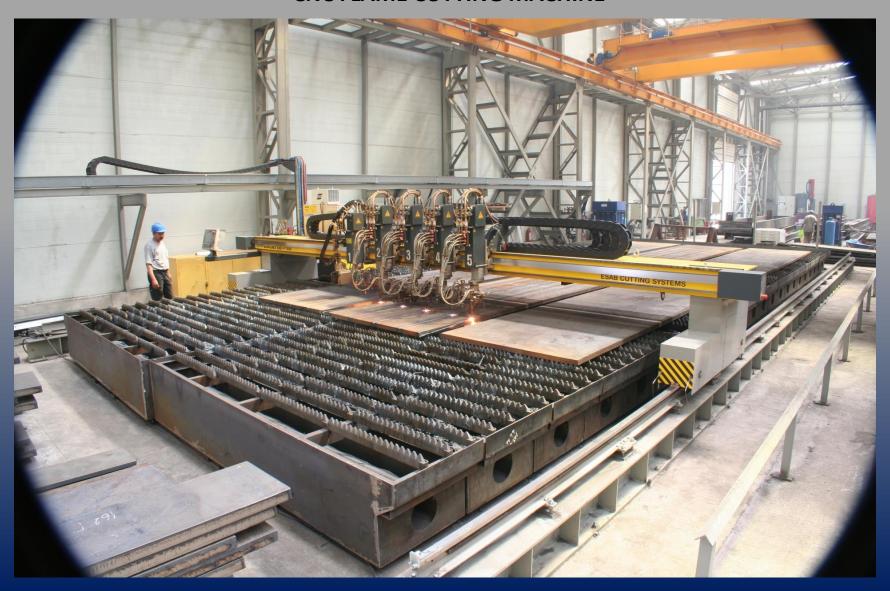

|
|                         |       |                  |                     |                    |                  |
| TOTAL                   | 851   | <b>78</b>        | 243                 | 275                | 255              |

# TEMSAN FACTORY GENERAL VIEW



Total facility area (TURKEY)

Closed area (factory and offices)

Open manufacturing / storage area

: 100,000 sqm

: 40,000 sqm

: 60,000 sqm

**RAW MATERIAL STOCKYARD** 



**FINAL PACKING & LOADING AREA** 



#### **CUTTING HALL**



#### **MANUFACTURING HALL**



#### **MANUFACTURING HALL**



#### **MANUFACTURING HALL**



PREASSEMBLY HALL



#### **PAINTING HALL**



#### **SHOT BLASTING & PAINTING CABINS**



#### **SHOTBLASTING-PAINTING-DRYING LINE**



#### **ROLLING MACHINE**



**CNC FLAME CUTTING MACHINE** 



#### **COLUMN & BOOM WELDING AND MANIPULATOR**





SELECTED
REFERENCES
(STADIUMS)

## BAKU 25.000 SEAT STADIUM GRANDSTANDS AND FACADE STEEL CONSTRUCTION & CLADDING



Customer: ALPINE bau Germany

Remarks:

Detailed design, fabrication and erection of roof steel grandstands and facade structure, procurement and installation of facade and roof cladding, doors and windows of Crystall Hall Sport center complex (6.000 tons)

**Date of completion: 2012** 

# BAKU 25.000 SEAT STADIUM GRANDSTANDS AND FACADE STEEL CONSTRUCTION & CLADDING



# OLYMPIC 68.000 SEAT STADIUM ETFE ROOF AND FACADE STEEL STRUCTURE BAKU / AZERBAIJAN



**Customer: VECTOR FOILTEC** 

Germany

Remarks:

Fabrication of Roof and facade frames for ETFE cladding Steel structure of the Olympic stadium. (1.300 tons)

**Date of