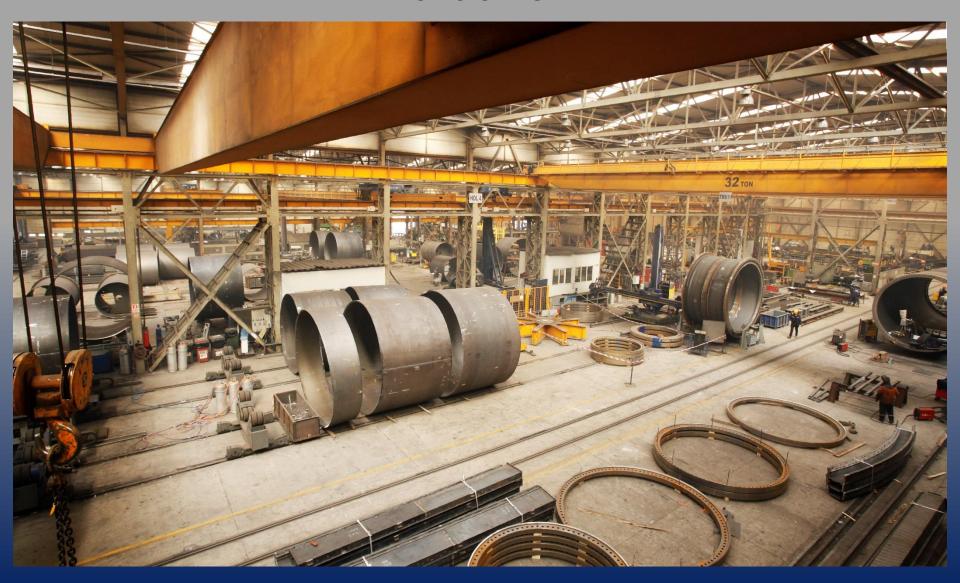

# TEMSAN FACTORY GENERAL VIEW

Total facility area (TURKEY)

Closed area (factory and offices)

Open manufacturing / storage area

: 100,000 sqm

: 40,000 sqm

: 60,000 sqm

**RAW MATERIAL STOCKYARD** 

#### **MANUFACTURING HALL**

#### **MANUFACTURING HALL**

PREASSEMBLY HALL