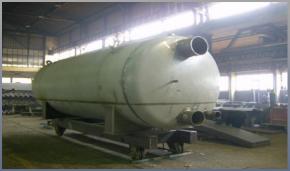

# DUAL MEDIA FILTER TANKS Reverse Osmosis Plant Barka- OMAN

**Customer: DEGREMONT SA France** 

#### Remarks:

Fabrication of 39 units dual media filter tanks with the dimensions of 4.0mx4.0mx14.5m and with the weight of 51 tons each. For reverse osmosis plant project in Barka, 2500 tons.

STEAM DUCTS OHIO-USA