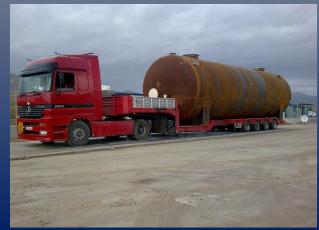

# DUAL MEDIA FILTER TANKS Reverse Osmosis Plant Barka- OMAN

**Customer: DEGREMONT SA France** 

#### Remarks:

Fabrication of 39 units dual media filter tanks with the dimensions of 4.0mx4.0mx14.5m and with the weight of 51 tons each. For reverse osmosis plant project in Barka, 2500 tons.

STEAM DUCTS OHIO-USA