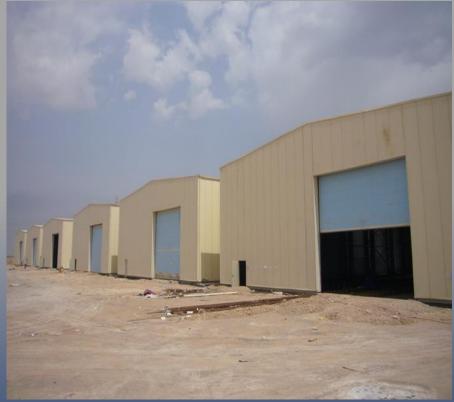

#### **STORAGE WAREHOUSES IRAQ**

**Customer: General Electric USA** 

Remarks:

Design and supply of 42 nos of warehouses (each 1000 m2) including steel structure, cladding, 20 ton overhead crane, sectional doors (8m \* 8m), complete with electrical system and mechanical system (ventilation by blowers to maintain positive pressure inside the building), 5.000 tons.