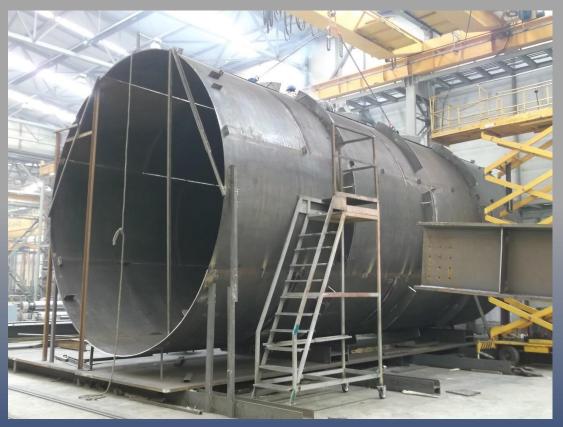

# FLOCCULATORS and FILTRATION TANKS Baghdat- IRAQ

**Customer: DEGREMONT SA** 

#### France

#### Remarks:

Fabrication of 38 units of flocculators with dimensions of 2.6mx2.3mx12.2m, Fabrication of 38 units filtration tanks with the dimensions of 2.4mx2.2mx6.5m for water supply project in Baghdad. Including water pumps and mechanical installations. Including installation of nozzles for filtration activities. (985 tons)