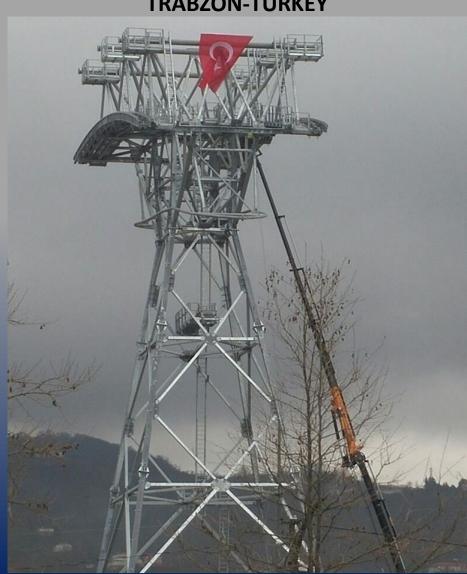

### LATTICE TOWERS FOR TRABZON ROPEWAY PROJECT

### **TRABZON-TURKEY**

**Customer: Leitner** Italy

Remarks:

**Fabrication and erection of** structural steel ropeway towers in **Trabzon - Turkey.** (600 tons) **Date of completion: 2017** 