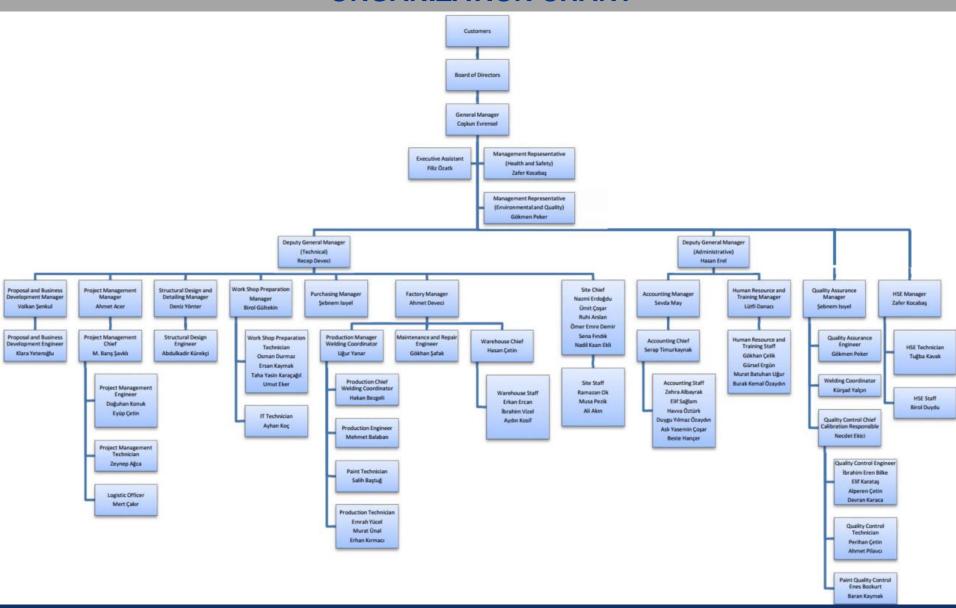

ion of constancy of performance described in Annex ZA of the standard.

#### EN 13084-7:2012

Under system 2+ are applied and that the factory production control is assessed to be in conformity with the applicable requirements

This certificate was first issued on 25.08.2021 and will remain valid as long as neither the harmonised standard, the construction product, the AVCP methods nor the manufacturing conditions in the plant are modified significantly, unless suspended or withdrawn by the notified factory production control certification

Head of Notified Body



Kiwa Belgelendirme Hizmetleri A.Ş. iTOSB 9. Cad. No:15 Tepetren

Phone: +90 216 593 25 75 Fax: +90 216 593 25 74 Web: www.kiwa.com.tr e-mail: posta@kiwa.com

Istanbul, 25.08.2021

•ISO 27001:2017



#### **ORGANIZATION CHART**



# NUMBER OF PRESENT STAFF 2023

|                              | FACTORY | SITE | TOTAL |
|------------------------------|---------|------|-------|
| # OF ENGINEERS               | 24      | 11   | 35    |
| # OF TECHNICIANS             | 18      | 13   | 31    |
| # OF ADMINISTRATIVE STAFF    | 26      | 4    | 30    |
| # OF WORKERS                 | 98      | 265  | 363   |
| # OF Subcontractors' WORKERS | 237     | 155  | 392   |
| TOTAL                        | 403     | 448  | 851   |

#### **WORKING YEARS OF STAFF IN TEMSAN**

|                         | Total | Over<br>25 years | Between 25-15 years | Between 15-5 years | Below<br>5 years |
|-------------------------|-------|------------------|---------------------|--------------------|------------------|
|