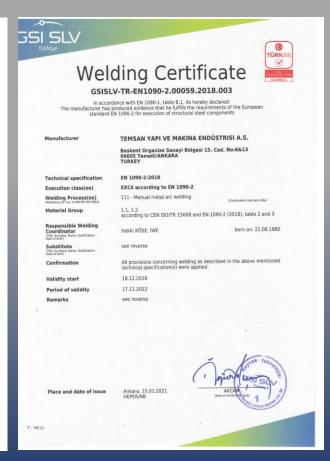

#### •EN 1090-2 EXC4

#### 3SI SLV **CERTIFICATE** Conformity of the Factory Production Control 2617-CPR-1090-1.00068.GSISLV-TR.2018.003 In compliance with Regulation 305/2011/EU of the European Parliament and of the Council of 9 March 2011 (the Construction Products Regulation or CPR), this certificate applies to the following construction product: Structural components and kits for steel structures to EXC4 according to EN 1090-2 Construction product for load-bearing structures in all types of buildings Intended use ZA.3.2 and ZA.3.4 acc. to EN 1090-1:2009+A1:2011 CE - marking method produced by or for Manufacturer TEMSAN YAPI VE MAKINA ENDÜSTRISI A.S. Baskent Organize Sanayi Bölgesi 15. Cad. No:6&13 06605 Temelli/ANKARA Manufacturing plant This certificate attests that all provisions concerning the assessment and verification of constancy of performance described in Annex ZA of the harmonised standard Confirmation EN 1090-1:2009+A1:2011 under system 2+ are applied, and that the factory production control fulfills all the prescribed requirements stated therein. Date of first issue 18.12.2018 Next Surveillance audit This certificate will remain valid as long as the test methods Period of validity and/or the factory production control requirements included in the harmonised standard used to assess the performance of the declared characteristics do not change, and the product and the manufacturing conditions in the plants are not modified significantly. see reverse Remarks Ankara, 15.01.2021 Nil GÜVEN BOLAT, Deniz Efe HEPER Place and date of issue GSI SLV-TR, Çigdem Mah. Gökkusagi Sifesi Mavi Bl. No:40 Balgat, 06520 Ankara, TÜRKEY