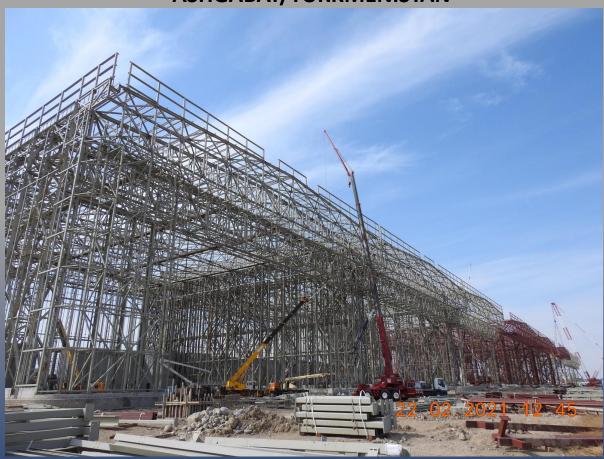

### AIRCRAFT MAINTENANCE HANGARS PROJECT

**ASHGABAT/TURKMENISTAN** 

**Customer: USSAT** 

**TURKMENISTAN** 

Remarks:

Fabrication of 3 pieces of having 100m. span - 32m. height and 6 pieces of 65m. span - 26m. height hangar steel structure works in Ashgabat International Airport . (18.000 tons)