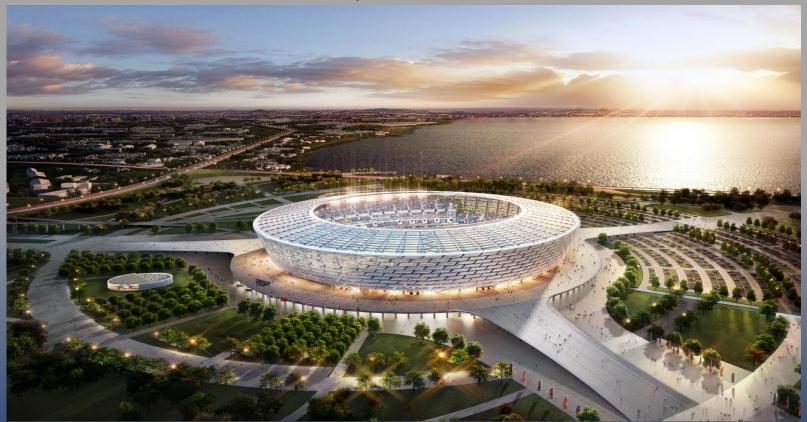

# OLYMPIC 68.000 SEAT STADIUM ETFE ROOF AND FACADE STEEL STRUCTURE BAKU / AZERBAIJAN

**Customer: VECTOR FOILTEC** 

Germany

Remarks:

Fabrication of Roof and facade frames for ETFE cladding Steel structure of the Olympic stadium. (1.300 tons)

**Date of completion: 2014** 

# OLYMPIC 68.000 SEAT STADIUM ETFE ROOF AND FACADE STEEL STRUCTURE BAKU / AZERBAIJAN