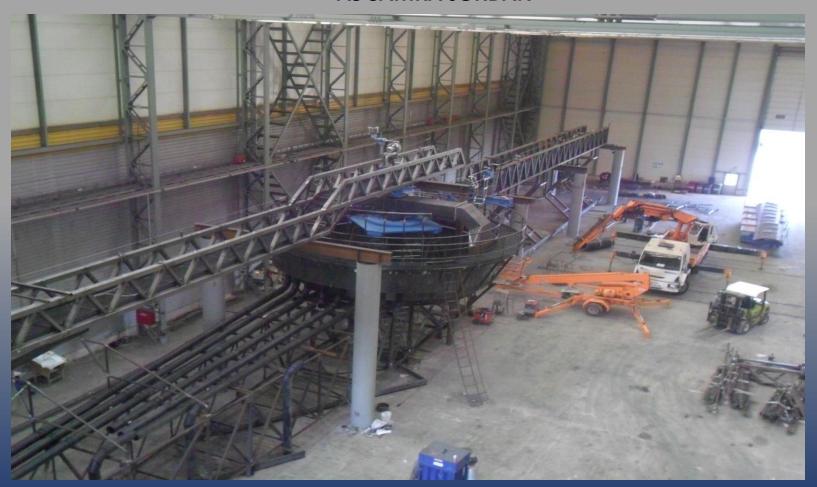

## FERRIS WHEEL TURKMENISTAN

Customer: POLIMEKS
Turkey

Remarks:

Design, fabrication and erection of 65 m diameter, 115 m height ferris wheel- 2.000 tons.