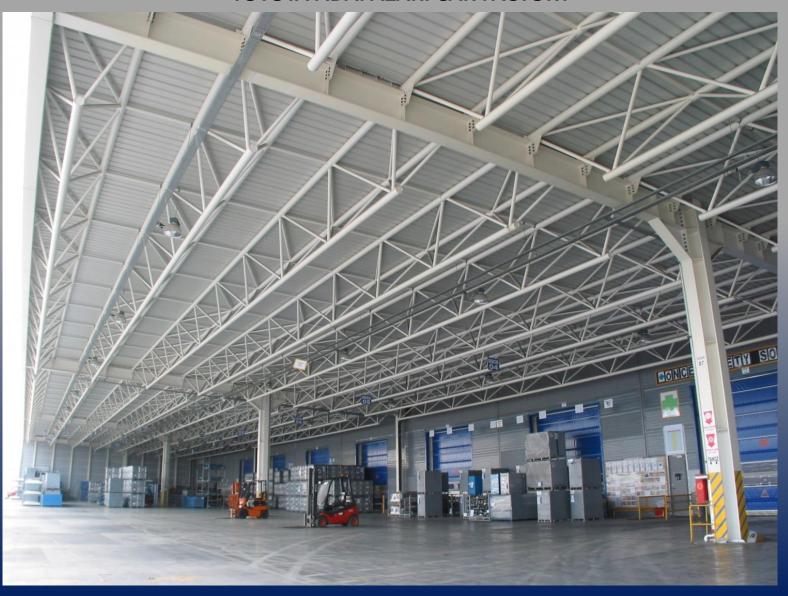

#### TOYOTA ADAPAZARI CAR FACTORY

**Customer: Toyota Motor Eng. & Manuf. Europe** 

Remarks:

Turnkey construction as a main contractor (civil works- structural steel and electromechanical works) - 62.800 sqm Main Production, Blanking Line, Try-Out Pit, Press, Resin, Social Facilities and Paint Buildings. (8.200 tons)

Date of Completion: 2004-2006