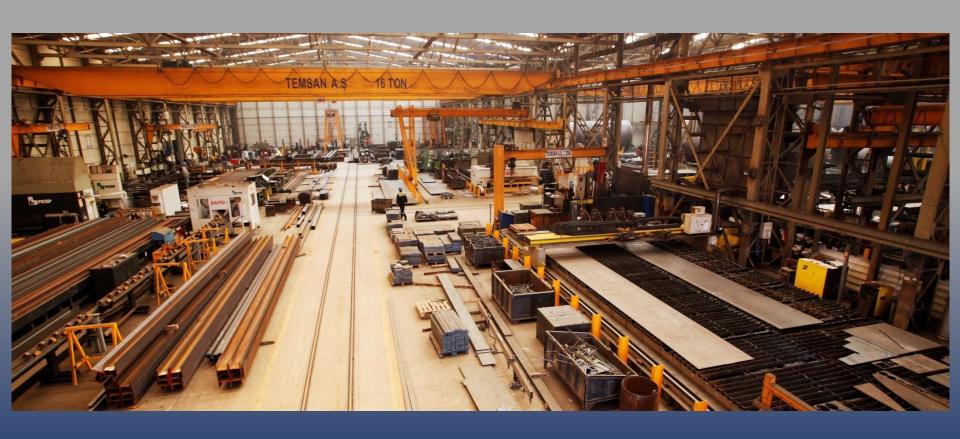

# TEMSAN FACTORY GENERAL VIEW

Total facility area (TURKEY)

Closed area (factory and offices)

Open manufacturing / storage area

: 100,000 sqm

: 40,000 sqm

: 60,000 sqm

**RAW MATERIAL STOCKYARD** 

#### **CUTTING HALL**