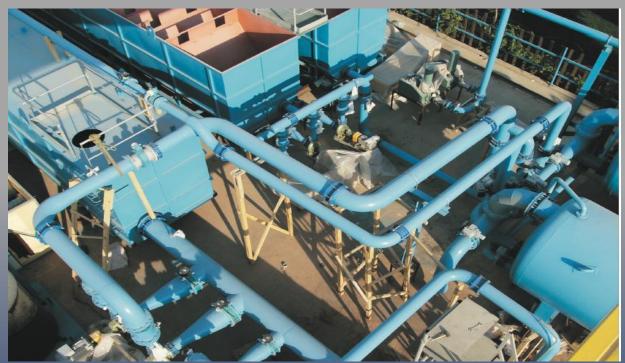

# FLOCCULATORS and FILTRATION TANKS Baghdat- IRAQ

**Customer: DEGREMONT SA** 

#### France

#### Remarks:

Fabrication of 38 units of flocculators with dimensions of 2.6mx2.3mx12.2m, Fabrication of 38 units filtration tanks with the dimensions of 2.4mx2.2mx6.5m for water supply project in Baghdad. Including water pumps and mechanical installations. Including installation of nozzles for filtration activities. (985 tons)