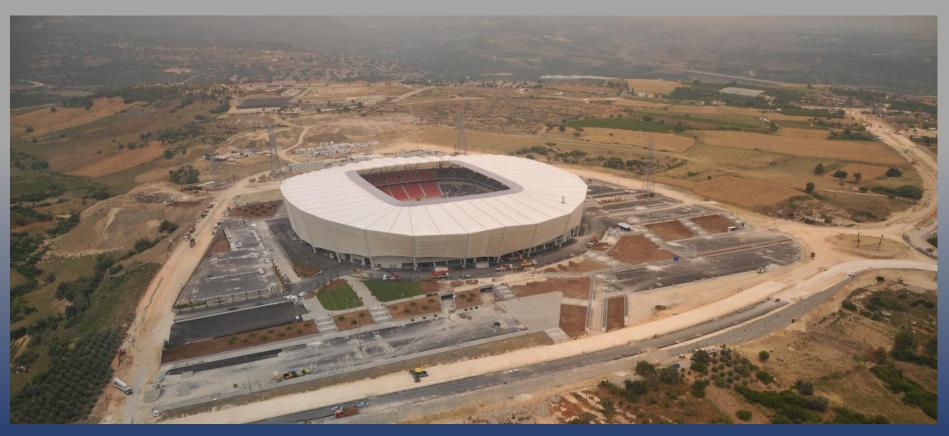

#### 2013 MEDITERRANEAN GAMES 25.000 SEAT STADIUM

#### **ROOF STEEL STRUCTURE & MEMBRANE**

**MERSIN / TURKEY** 

**Customer: Limak Construction** 

**Turkey** 

Remarks:

Fabrication and erection of 3500 tons steel and membrane for facade and roof of the 25.000 seat stadium for the Mediterranean games.

**Date of Completion: 2013** 

# 2013 MEDITERRANEAN GAMES 25.000 SEAT STADIUM ROOF STEEL STRUCTURE & MEMBRANE MERSIN / TURKEY