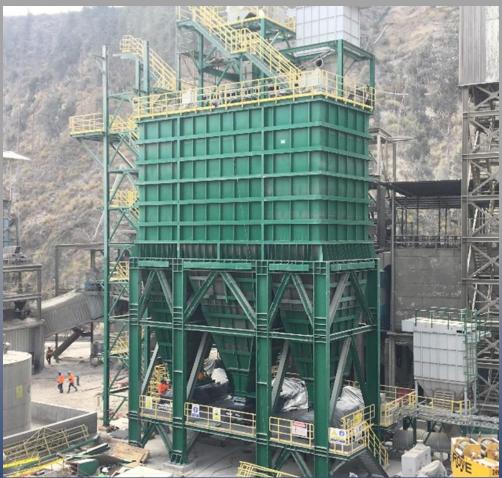

# TEMSAN SELECTED REFERENCES FLUE GAS TREATMENT PLANT IN TUNÇBİLEK TPP PROJECT

### TUNÇBİLEK/TURKEY

**Customer: ÇELİKLER HOLDING** 

Turkey

Remarks:

Fabrication, shipment and erection of the Flue Gas treatment plant steel structure works. (4.500 tons)