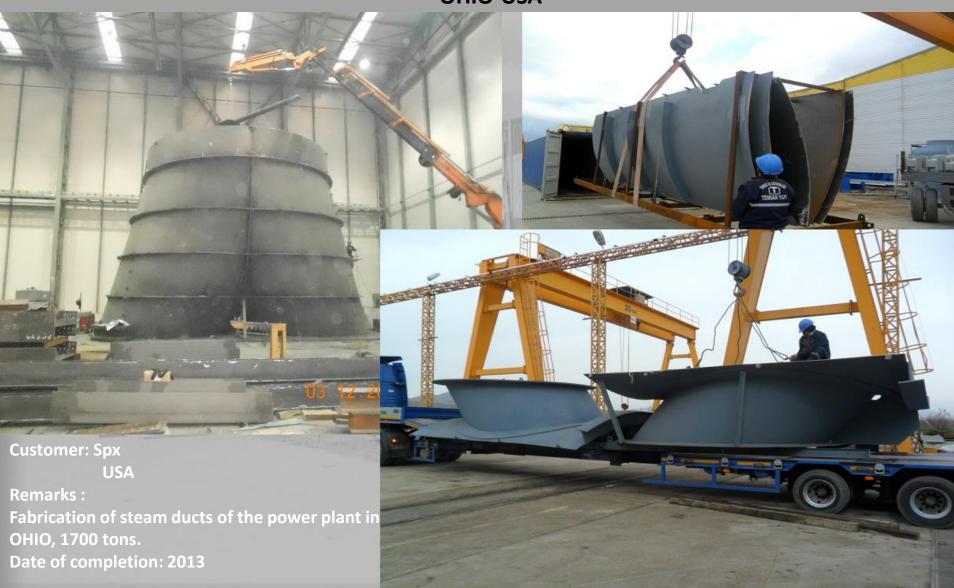

#### **POWER PLANT STEAM TURBINE BUILDING**

#### **TUFANBEYLI-TURKEY**

**Customer: SK GROUP** 

Korea

Remarks:

Fabrication of 7.650 tons steel structure of the steam turbine

building.

#### Remarks:

Fabrication of 39 units dual media filter tanks with the dimensions of 4.0mx4.0mx14.5m and with the weight of 51 tons each. For reverse osmosis plant project in Barka, 2500 tons.

STEAM DUCTS OHIO-USA

**STEAM DUCTS** 

OHIO-USA