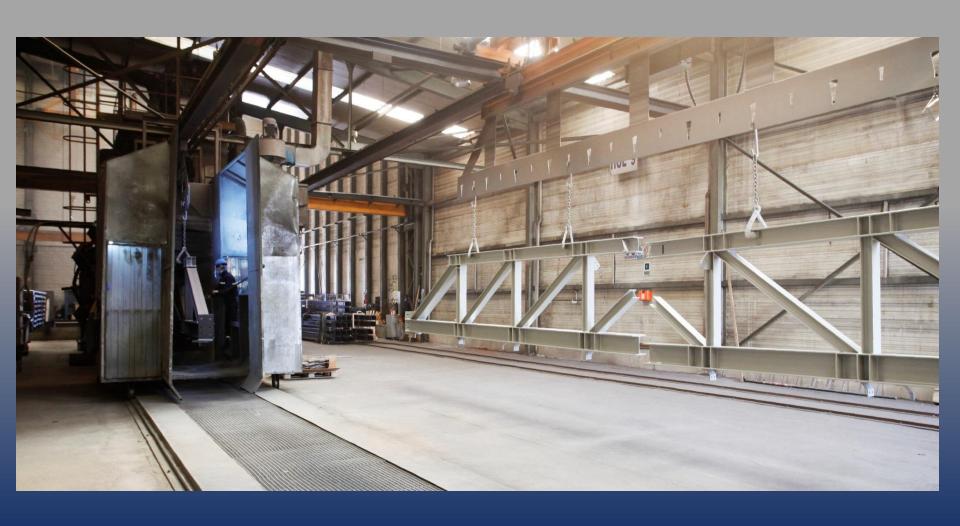

| 138                 | 127                | 91               |
|                         |       |                  |                     |                    |                  |
| TOTAL                   | 851   | <b>78</b>        | 243                 | 275                | 255              |

# TEMSAN FACTORY GENERAL VIEW



Total facility area (TURKEY)

Closed area (factory and offices)

Open manufacturing / storage area

: 100,000 sqm

: 40,000 sqm

: 60,000 sqm

**RAW MATERIAL STOCKYARD** 



**FINAL PACKING & LOADING AREA** 



#### **CUTTING HALL**



#### **MANUFACTURING HALL**



#### **MANUFACTURING HALL**



#### **MANUFACTURING HALL**



PREASSEMBLY HALL



#### **PAINTING HALL**



#### **SHOT BLASTING & PAINTING CABINS**



#### **SHOTBLASTING-PAINTING-DRYING LINE**



#### **ROLLING MACHINE**



**CNC FLAME CUTTING MACHINE** 



#### **COLUMN & BOOM WELDING AND MANIPULATOR**





SELECTED
REFERENCES
(STADIUMS)

## BAKU 25.000 SEAT STADIUM GRANDSTANDS AND FACADE STEEL CONSTRUCTION & CLADDING



Customer: ALPINE bau Germany

Remarks:

Detailed design, fabrication and erection of roof steel grandstands and facade structure, procurement and installation of facade and roof cladding, doors and windows of Crystall Hall Sport center complex (6.000 tons)

**Date of completion: 2012** 

# BAKU 25.000 SEAT STADIUM GRANDSTANDS AND FACADE STEEL CONSTRUCTION & CLADDING



# OLYMPIC 68.000 SEAT STADIUM ETFE ROOF AND FACADE STEEL STRUCTURE BAKU / AZERBAIJAN



**Customer: VECTOR FOILTEC** 

Germany

Remarks:

Fabrication of Roof and facade frames for ETFE cladding St