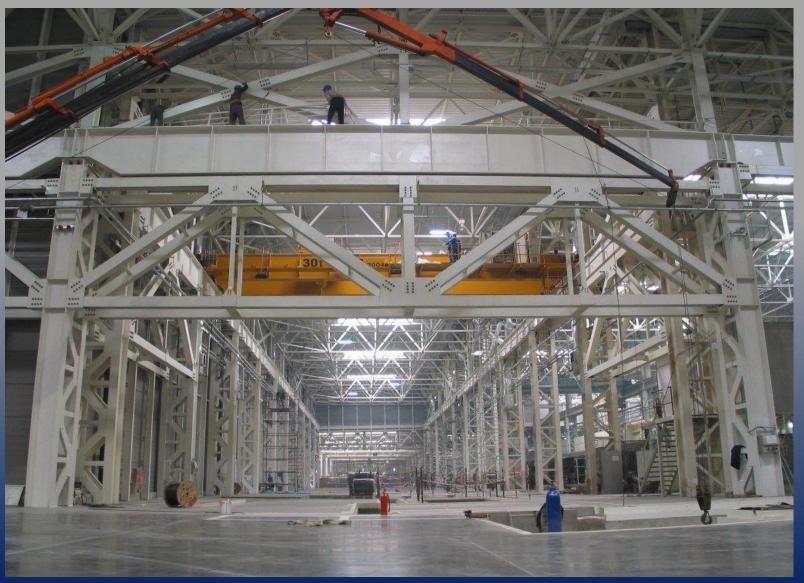

#### TOYOTA ADAPAZARI CAR FACTORY

**Customer: Toyota Motor Eng. & Manuf. Europe** 

Remarks:

Turnkey construction as a main contractor (civil works- structural steel and electromechanical works) - 62.800 sqm Main Production, Blanking Line, Try-Out Pit, Press, Resin, Social Facilities and Paint Buildings. (8.200 tons)

Date of Completion: 2004-2006