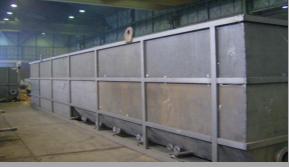

# FLOCCULATORS and FILTRATION TANKS Baghdat- IRAQ

**Customer: DEGREMONT SA** 

#### France

#### Remarks:

Fabrication of 38 units of flocculators with dimensions of 2.6mx2.3mx12.2m, Fabrication of 38 units filtration tanks with the dimensions of 2.4mx2.2mx6.5m for water supply project in Baghdad. Including water pumps and mechanical installations. Including installation of nozzles for filtration activities. (985 tons)