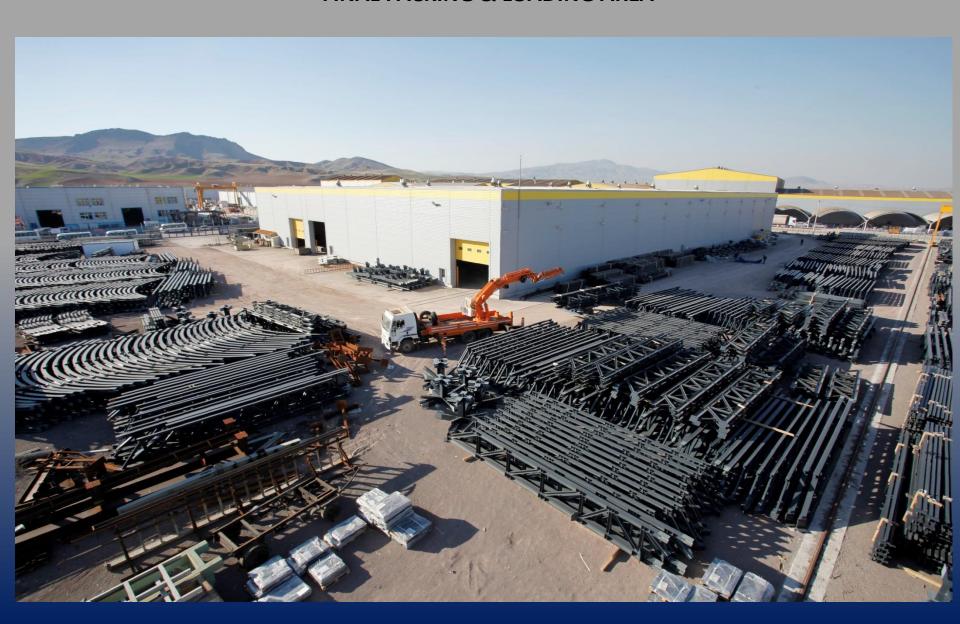

# TEMSAN FACTORY GENERAL VIEW

Total facility area (TURKEY)

Closed area (factory and offices)

Open manufacturing / storage area

: 100,000 sqm

: 40,000 sqm

: 60,000 sqm

**RAW MATERIAL STOCKYARD** 

**FINAL PACKING & LOADING AREA** 