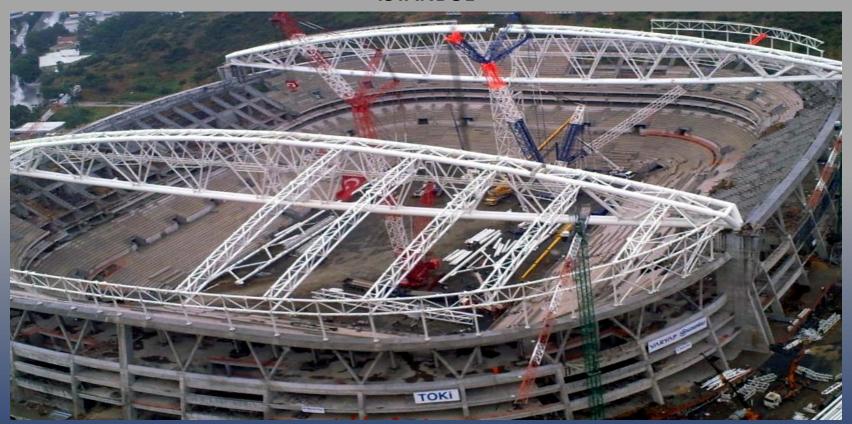

# GALATASARAY SEYRANTEPE 52.000 SEAT STADIUM ROOF STEEL CONSTRUCTION iSTANBUL

**Customer: Varyap-Uzunlar JV** 

Turkey

Remarks:

Design, fabrication and erection of roof steel structure of Seyrantepe Stadium. (6.000 tons)

Date of completion: 2010

# GALATASARAY SEYRANTEPE 52.000 SEAT STADIUM ROOF STEEL CONSTRUCTION iSTANBUL