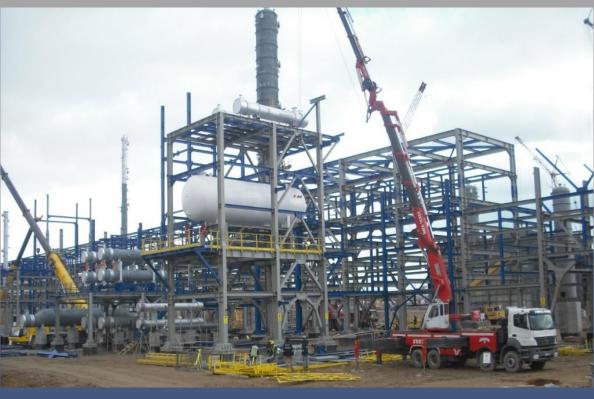

#### **OIL REFINERY PIPERACK STEEL CONSTRUCTION**

### **TURKMENBASHI-TURKMENISTAN**

**Customer: LOTUS ENERGY CO.** 

Turkey

Remarks:

Detailed design and fabrication of steel structure of piperacks and steel structure of Oil Refinery. (4.500 tons)