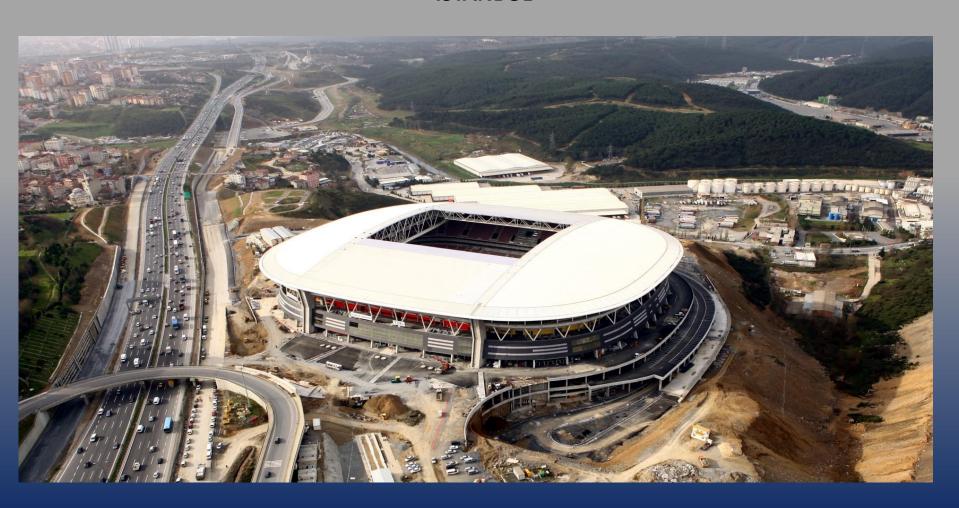

# GALATASARAY SEYRANTEPE 52.000 SEAT STADIUM ROOF STEEL CONSTRUCTION iSTANBUL

**Customer: Varyap-Uzunlar JV** 

Turkey

Remarks:

Design, fabrication and erection of roof steel structure of Seyrantepe Stadium. (6.000 tons)

Date of completion: 2010

# GALATASARAY SEYRANTEPE 52.000 SEAT STADIUM ROOF STEEL CONSTRUCTION iSTANBUL