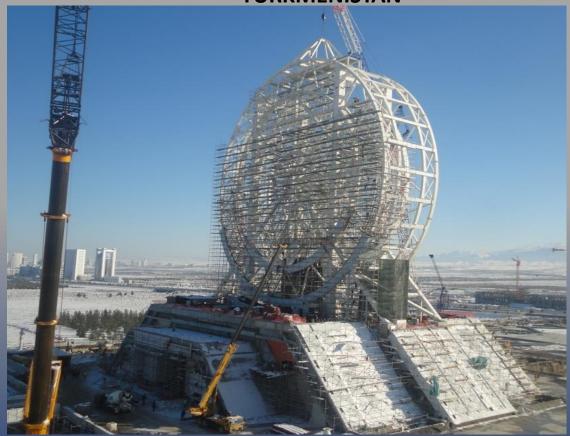

## FERRIS WHEEL TURKMENISTAN

Customer: POLIMEKS
Turkey

Remarks:

Design, fabrication and erection of 65 m diameter, 115 m height ferris wheel- 2.000 tons.