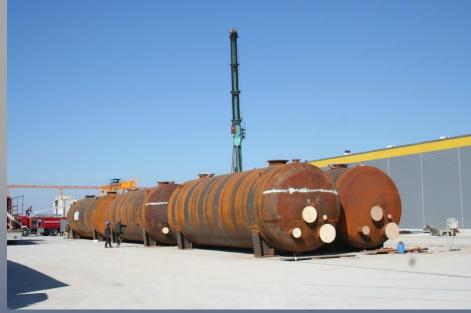

# DUAL MEDIA FILTER TANKS Reverse Osmosis Plant Barka- OMAN

**Customer: DEGREMONT SA France** 

#### Remarks:

Fabrication of 39 units dual media filter tanks with the dimensions of 4.0mx4.0mx14.5m and with the weight of 51 tons each. For reverse osmosis plant project in Barka, 2500 tons.

STEAM DUCTS OHIO-USA