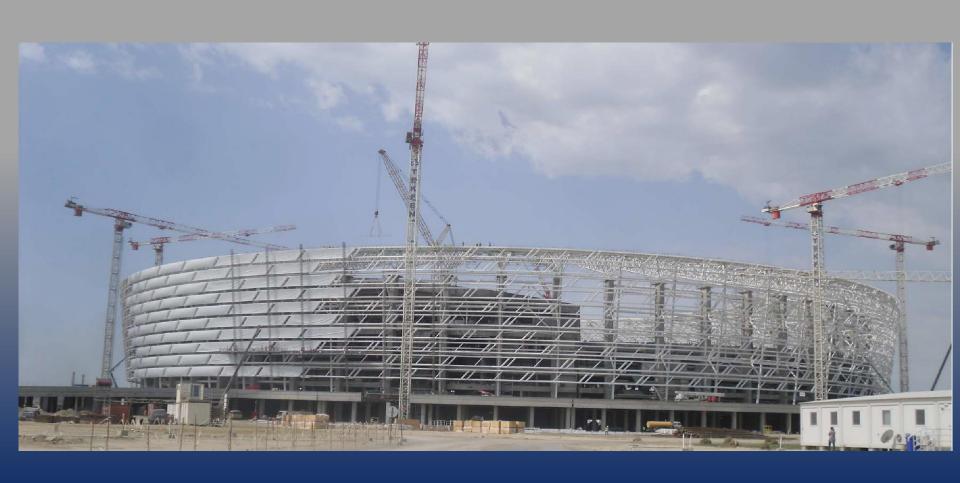

# OLYMPIC 68.000 SEAT STADIUM ETFE ROOF AND FACADE STEEL STRUCTURE BAKU / AZERBAIJAN

**Customer: VECTOR FOILTEC** 

Germany

Remarks:

Fabrication of Roof and facade frames for ETFE cladding Steel structure of the Olympic stadium. (1.300 tons)

**Date of completion: 2014** 

# OLYMPIC 68.000 SEAT STADIUM ETFE ROOF AND FACADE STEEL STRUCTURE BAKU / AZERBAIJAN