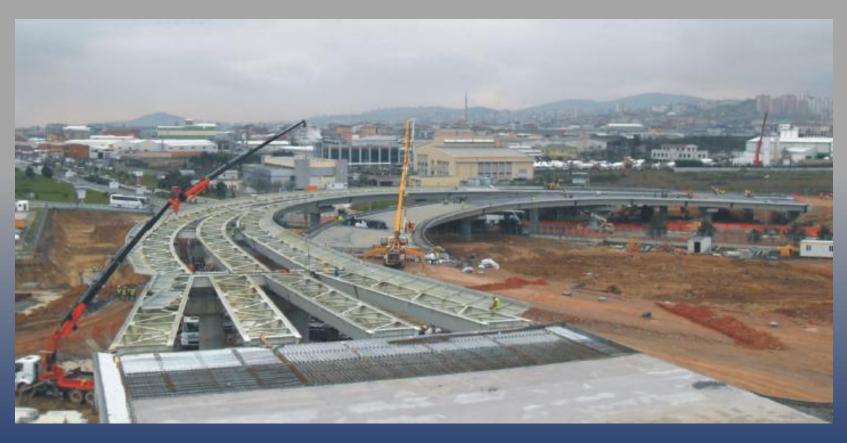

# SABİHA GÖKÇEN INTERNATIONAL AIRPORT TERMINAL BUILDING AND VIADUCT BRIDGES / İSTANBUL – TURKEY

Customer: Limak Construction (Turkey)-GMR (Malaysia) JV

#### Remarks:

Fabrication and erection of 5.000 ton steel structure of the terminal building (14,000 sqm) and viaduct bridges Date of Completion: 2009

#### SABİHA GÖKÇEN INTERNATIONAL AIRPORT TERMINAL BUILDING AND VIADUCT BRIDGES (5.000 TONS) İSTANBUL – TURKEY