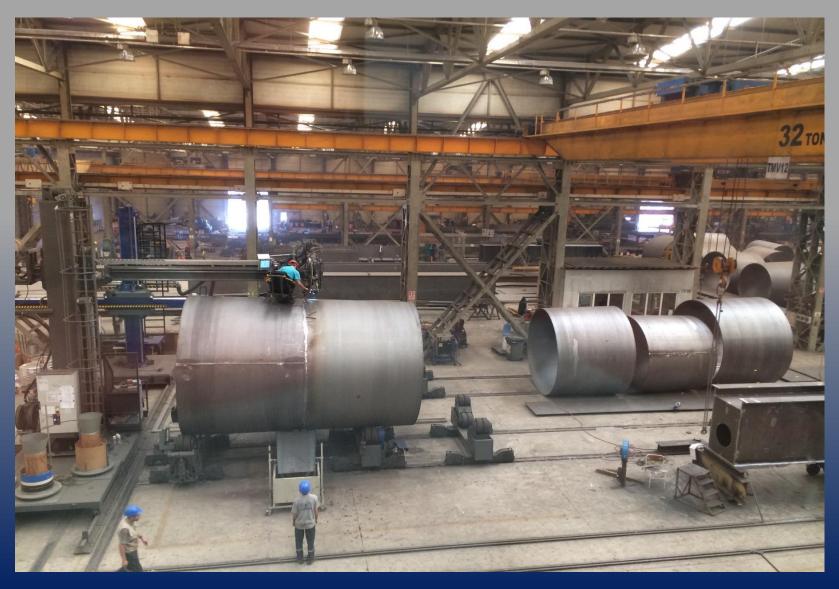

|                     |                    |                  |
| TOTAL                   | 851   | <b>78</b>        | 243                 | 275                | 255              |

# TEMSAN FACTORY GENERAL VIEW



Total facility area (TURKEY)

Closed area (factory and offices)

Open manufacturing / storage area

: 100,000 sqm

: 40,000 sqm

: 60,000 sqm

**RAW MATERIAL STOCKYARD** 



**FINAL PACKING & LOADING AREA** 



#### **CUTTING HALL**



#### **MANUFACTURING HALL**



#### **MANUFACTURING HALL**



#### **MANUFACTURING HALL**



PREASSEMBLY HALL



#### **PAINTING HALL**



#### **SHOT BLASTING & PAINTING CABINS**



#### **SHOTBLASTING-PAINTING-DRYING LINE**



#### **ROLLING MACHINE**



**CNC FLAME CUTTING MACHINE** 



#### **COLUMN & BOOM WELDING AND MANIPULATOR**





SELECTED
REFERENCES
(STADIUMS)

## BAKU 25.000 SEAT STADIUM GRANDSTANDS AND FACADE STEEL CONSTRUCTION & CLADDING



Customer: ALPINE bau Germany

Remarks:

Detailed design, fabrication and erection of roof steel grandstands and facade structure, procurement and installation of facade and roof cladding, doors and windows of Crystall Hall Sport center complex (6.000 tons)

**Date of completion: 2012** 

# BAKU 25.000 SEAT STADIUM GRANDSTANDS AND FACADE STEEL CONSTRUCTION & CLADDING



# OLYMPIC 68.000 SEAT STADIUM ETFE ROOF AND FACADE STEEL STRUCTURE BAKU / AZERBAIJAN



**Customer: VECTOR FOILTEC** 

Germany

Remarks:

Fabrication of Roof and facade frames for ETFE cladding Steel structure of the Olympic stadium. (1.300 tons)

**Date of completion: 2014** 

# OLYMPIC 68.000 SEAT STADIUM