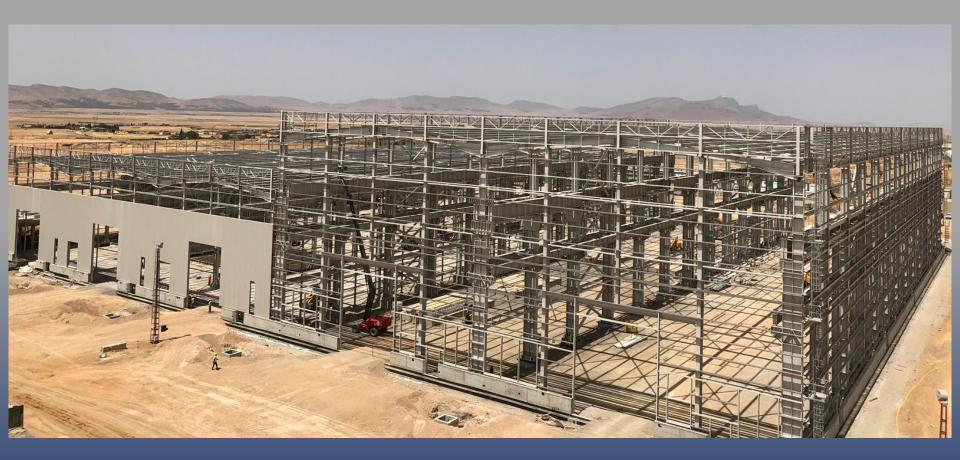

### AIRCRAFT MAINTENANCE HANGARS PROJECT

**ASHGABAT/TURKMENISTAN** 

**Customer: USSAT** 

**TURKMENISTAN** 

Remarks:

Fabrication of 3 pieces of having 100m. span - 32m. height and 6 pieces of 65m. span - 26m. height hangar steel structure works in Ashgabat International Airport . (18.000 tons)