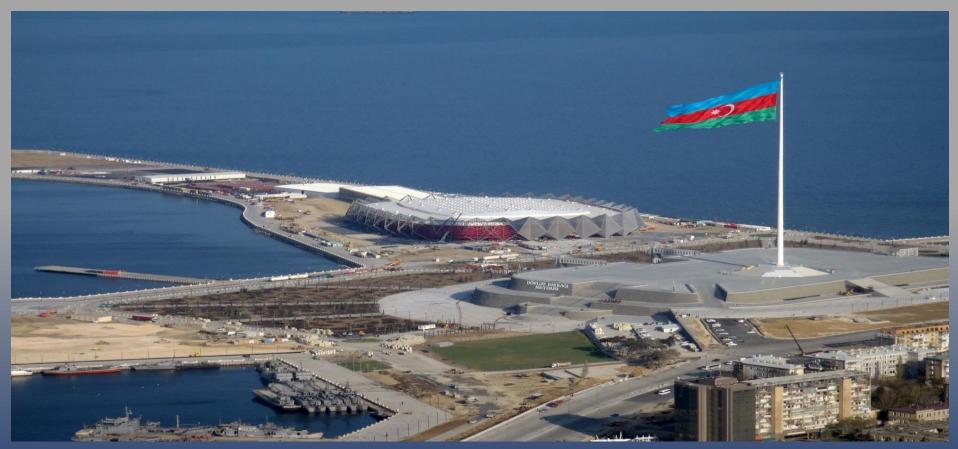

# OLYMPIC 68.000 SEAT STADIUM ETFE ROOF AND FACADE STEEL STRUCTURE BAKU / AZERBAIJAN

**Customer: VECTOR FOILTEC** 

Germany

Remarks:

Fabrication of Roof and facade frames for ETFE cladding Steel structure of the Olympic stadium. (1.300 tons)

**Date of completion: 2014** 

# OLYMPIC 68.000 SEAT STADIUM ETFE ROOF AND FACADE STEEL STRUCTURE BAKU / AZERBAIJAN