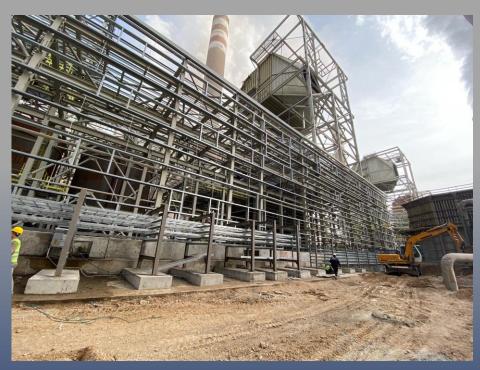

### **CENAL POWER PLANT GENERATOR BUILDING**

Customer: Cenal Turkey

Remarks:

**Fabrication of steel structure of generator building of the coal fired power plant. (1.500 tons)** 