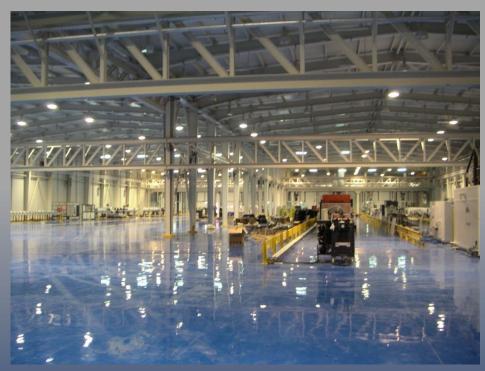

#### TOYOTA ADAPAZARI CAR FACTORY

**Customer: Toyota Motor Eng. & Manuf. Europe** 

Remarks:

Turnkey construction as a main contractor (civil works- structural steel and electromechanical works) - 62.800 sqm Main Production, Blanking Line, Try-Out Pit, Press, Resin, Social Facilities and Paint Buildings. (8.200 tons)

Date of Completion: 2004-2006