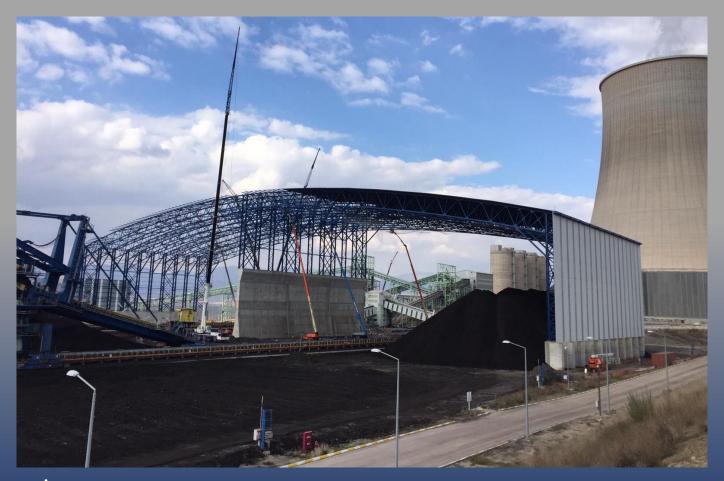

### **COAL STOCK YARD PROJECT - TUFANBEYLİ / TURKEY**

Customer: ENERJİSA Turkey

Remarks:

Detailed design, fabrication and erection of roof steel structure and including all roof and cladding, civil, structural works. (2.100 tons)